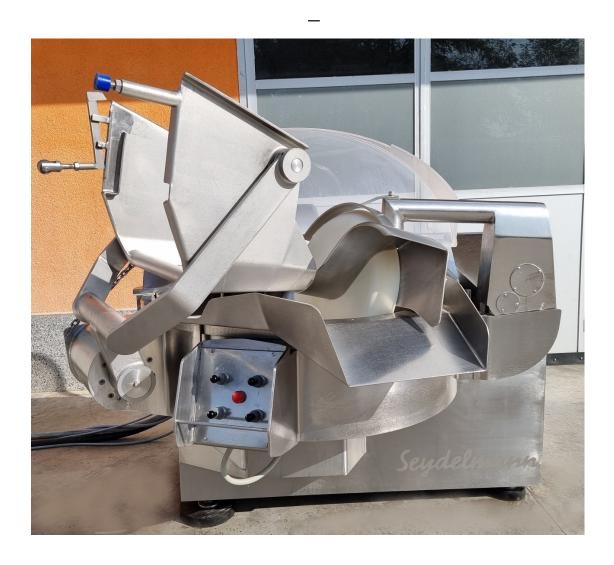

## **SEYDELMANN CUTTER K 206 ULTRA**

2 knife speeds2 separate bowl speedsCompletely made of special stainless steel

The weighty solid corpus made of stainless steel completely muffles the noise.

- 200 liters bowl volume made of stainless steel
- Separate Panel box of stainless steel with built-in main switch

- command cabel and cable for the motor between the machine and switching board

- Hydraulic system:

motor 1,5 kW, pump, valves and one cylinders for each lifting and falling down of the cover and product pusher

Closed bottom side of the corpus with ventilation opening on back side

1 pce Electrical pusher of the product , hydraulic

1 pce 2 speeds-motor of the bowl

1 pce hydraulic loading device for standard meat bins BW 200, DIN 9797-200, without bins

1 pce 3-phase main motor, IP 23 , 55/90 kW power

Dimensions in cm:

Width: 300,0

Depth: 250,0:

Height: 200,0 (open cover)

6 pcs cutting knives

Total installed power 100 kW

Machine net weight 2 880 kg