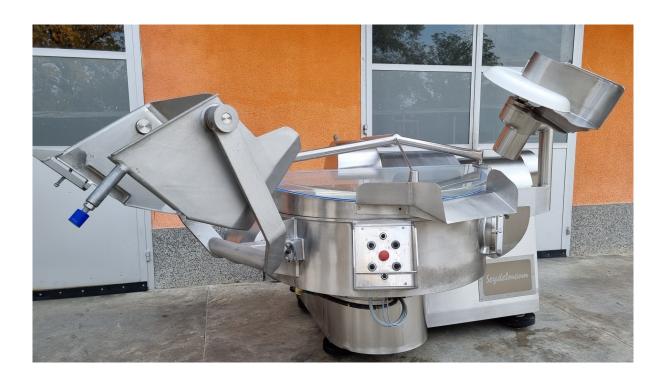

## Seydelmann DC vacuum cutter K 204 DC 8

6 steplessly adjustable knife speeds

2 separate bowl speeds

Completely made of special stainless steel

The weighty solid corpus made of stainless steel completely muffles the noise.

A solid barrier made of stainless steel between the bowl space and the motor zone.

2 big easy accessible opening for cleaning

- 200 liters bowl volume made of stainless steel
- Thermal oversight overheating
- Separate Panel box of stainless steel with built-in main switch
- command cabel and cable for the motor between the machine and switching board
- preliminary adjustable revolutions of the knives are set by the machine through contactbreaker
- Hydraulic system: motor 1,5 kW, pump, valves and one cylinders for each lifting and falling down of the cover, silencer cover and product pusher

## Vacuum system:

- Main cover made of stainless steel,
- See-through vacuum noise-killing cover made of special plastic, hydraulic
- Vacuum pump with electric motor
- The guite small vacuum space requires less time for deaeration.

1 pce hydraulic loading device for standard meat bins BW 200, DIN 9797-200, without bin

Dimensions in cm:

Width: 330,0

Depth: 250,0:

Height: 290,0 (open cover)

6 pcs cutting knives

Total installed power 110 kW , 250A