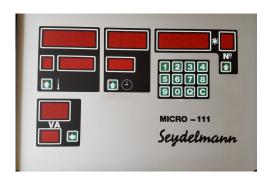

1 pce Manual

400 Volt, 3 phases, 50 Hz

1 pce 3-phase main motor, IP 23, 100 kW power, built-in fan

For set and actual value of the revolution of the knife shaft, speeds, working time, temperature, vacuum, with buttons for adjustment

1 pce. "Micro 111", microprocessor controlled figure indication in stainless steel box (hung on wall) with connecting cable to the machine

1 pce Electrical pusher of the product 2,6 kW, hydraulic

1 pce 2 speeds-motor of the bowl approx. 4,8 kW