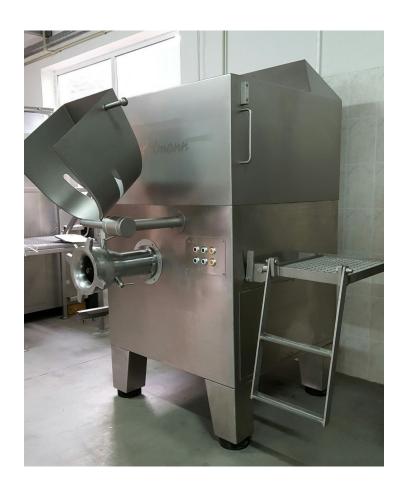

## **MIXER-GRINDER SEYDELMANN MG 160**

Mixing Grinder 160 mm hole plate diameter Almost completely made of solid stainless steel 2-speed working worm

3-phase motor IP 55, completely closed, approx. 18/29 kW

1-speed mixing paddle motor, approx. 1,5 kW with 2 mixing arms, independent of working worm, with automatic forward and reverse drive

Hopper capacity approx. 300 litres (mixing capacity approx. 150 kg)

Worm, worm housing and closing nut completely stainless

Elongated feet for higher outlet for loading trolleys BW 200

Integrated lifting device, for standard meat bins

Machine dimensions in cm:

Width: 250,0
Depth: 166,0
Height: 187,0
Power of the motor: 29,0 kW
Installed power: 30,5 kW
Voltage: 380 V, 50 Hz
Machine weight: approx. 1000 kg