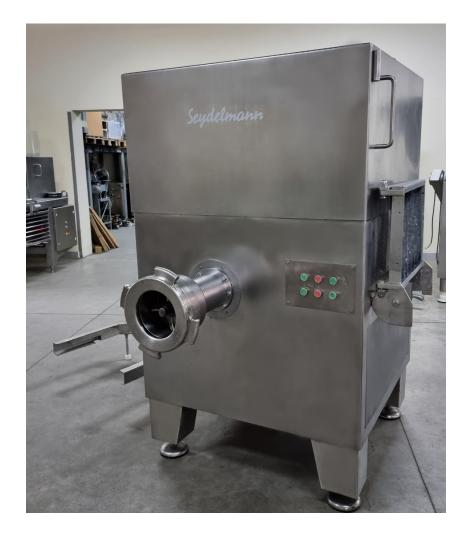

## **MIXER-GRINDER SEYDELMANN MU 200**

Mixing Grinder 200 mm hole plate diameter Almost completely made of solid stainless steel 2-speed working worm3-phase motor IP 55, completely closed, approx.25/37 kW1-speed mixing paddle motor, approx. 1,5 kW with

2 mixing arms, independent of working worm, with automatic drive

Hopper capacity approx. 300 litres (mixing capacity approx. 150 kg) Worm, worm housing and closing nut completely stainless Elongated feet for higher outlet for loading trolleys BW 200 Integrated lifting device, for standard meat bins

Machine dimensions in cm:

| Width:                  | 265,0        |
|-------------------------|--------------|
| Depth:                  | 175,0        |
| Height:                 | 190,0        |
| Power of the motor:     | 37,0 kW      |
| Installed power:        | 40,0 kW      |
| Voltage:                | 380 V, 50 Hz |
| Machine weight: approx. | 1200 kg      |