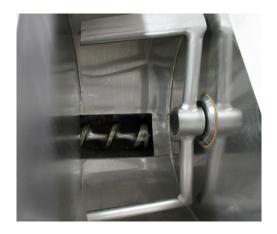

## **MIXER-GRINDER SEYDELMANN MU 200**

Mixing Grinder 200 mm hole plate diameter Almost completely made of solid stainless steel 2-speed working worm3-phase motor IP 55, completely closed, approx.25/37 kW1-speed mixing paddle motor, approx. 1,5 kW with

2 mixing arms, independent of working worm, with automatic drive

Hopper capacity approx. 300 litres (mixing capacity approx. 150 kg) Worm, worm housing and closing nut completely stainless Elongated feet for higher outlet for loading trolleys BW 200 Integrated lifting device, for standard meat bins