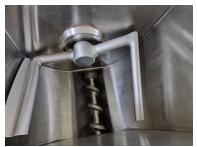

## Mixer-grinder Seydelmann ME 130

130 mm hole plate diameter Almost completely made of solid stainless steel 2-speed working worm

3-phase motor IP 55, completely closed, approx. 14/18 kW 1-speed mixing paddle motor, approx. 1,5 kW with 2 mixing arms, independent of working worm, Hopper capacity approx. 170 litres (mixing capacity approx. 100 kg)