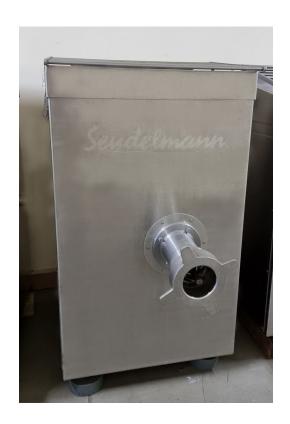

## Mixer-grinder Seydelmann ME 130

130 mm hole plate diameter Almost completely made of solid stainless steel 2-speed working worm

3-phase motor IP 55, completely closed, approx. 14/18 kW 1-speed mixing paddle motor, approx. 1,5 kW with 2 mixing arms, independent of working worm, Hopper capacity approx. 170 litres (mixing capacity approx. 100 kg)

Throughput depending on material type, speed, cutting set: up to 3000 kg/h

Machine width: 77,0 cm

Machine depth: 115,0 cm

Machine height: 124,0 cm

Power of motor: 18,0 kW

Voltage: 380 V, 50 Hz

Machine weight: 680 kg