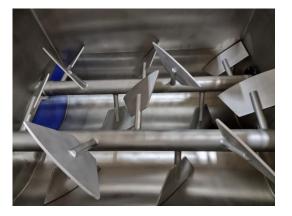

# **MIXER MIX MAXI 900 LITERS**

- ALL STAINLESS STEAL

- Hooper capacity -900 ITwo levels of hoperTwo working shafts with paddles

- Rotation of shafts in both directions
- Front discharge of ready product in 200 I trolley
- Detector for 200 litter metal trolley
- Pneumatic opening of covers
- automatic stopping when cover is open
- loading unit for 2001 trolley
- frequency regulation of speed \*MITSUBISHI
- minimum working temperature -1 to -2 degrees