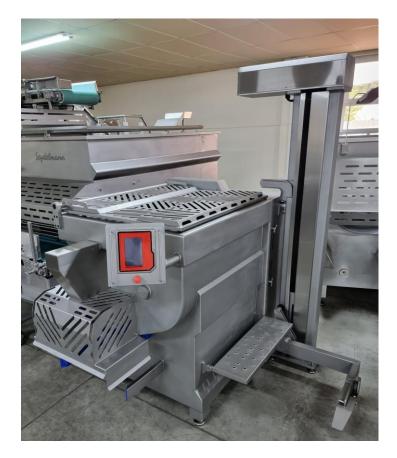

# **MIXER MIX MAXI 900 LITERS**

- ALL STAINLESS STEAL

- Hooper capacity -900 ITwo levels of hoperTwo working shafts with paddles

- Rotation of shafts in both directions
- Front discharge of ready product in 200 I trolley
- Detector for 200 litter metal trolley
- Pneumatic opening of covers
- automatic stopping when cover is open
- loading unit for 2001 trolley
- frequency regulation of speed \*MITSUBISHI
- minimum working temperature -1 to -2 degrees

#### TOUCH SCREEN "MITSUBISHI" :

- Smooth regulation of speed
- Setting of working time
- Possible of making different programs

#### Mixer S900

- Voltage / Frequency
- Installed power
- Control voltage

400 V /50 Hz /3 phasses approx. 11,0 kW 24 V DC

## Loading unit 2001 trolleys:

-Installed Power - 0,8 Kw

Machine dimensions in mm. (with column loader): Width: 2 129,0 Length: 2 189,0

| Longui. | 2105,0  |
|---------|---------|
| Height: | 2 745,0 |
|         |         |