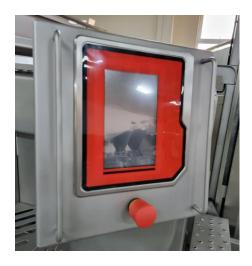

#### TOUCH SCREEN "MITSUBISHI" :

- Smooth regulation of speed
- Setting of working time
- Possible of making different programs