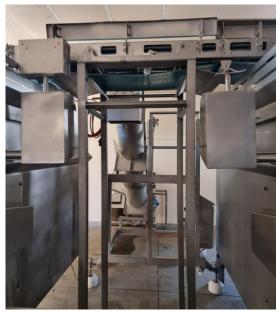

#### **SCREW CONVEYOR**

With a screw conveyor and a lateral conveyor belt, the ground material is transported to two mixers MR 2500.

#### **TWO SEYDELMANN MIXERS MR 2500**

Hopper volume : 2 500 liters Mixing capacity: approx. 1400 kg 2 separate reduction gears with electrical motors two mixing shafts with paddles, parallel 2 exhaust openings of the funnel

Machine dimensions in cm: Width: 200,0

| Depth:  | 310,0 |
|---------|-------|
| Height: | 255,0 |

Installed power:36,0 kWVoltage:400 V, 50Hz

The mixed material is transported via a lateral conveyor belt into next machine.