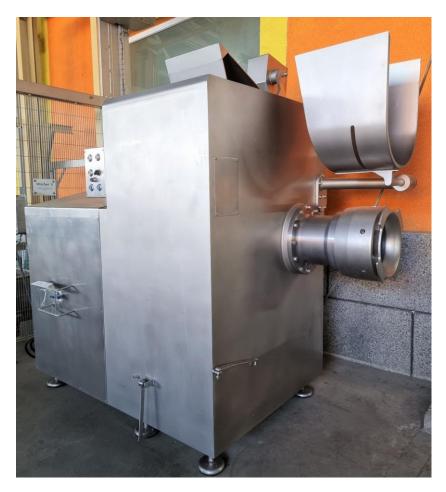

### AUTOMATIC GRINDER SEYDELMANN GW 300 FOR FROZEN MEAT BLOCKS

300 mm hole plate diameter

Almost completely made of solid stainless steel For frozen meat blocks till maximum 900 x 500 x 150 mm

1-speed working worm, 3-phase motor IP 23, completely closed,

Hopper capacity approx. 460 litres

Hydraulic pressing device

Hydraulic worm ejector, manually operated Thermal overload switch-off Worm, worm housing and closing nut completely stainless

Protection device at the outlet, electrically interlocked

Worm cradle of stainless steel for easier fixing and removing of the heavy working worm

Machine dimensions in cm:

| Width:           | 198,0                |
|------------------|----------------------|
| Depth:           | 280,0                |
| Height:          | 320,0                |
| Installed power: | 92,0 kW              |
| Voltage:         | 400 V, 50 Hz , 158 A |