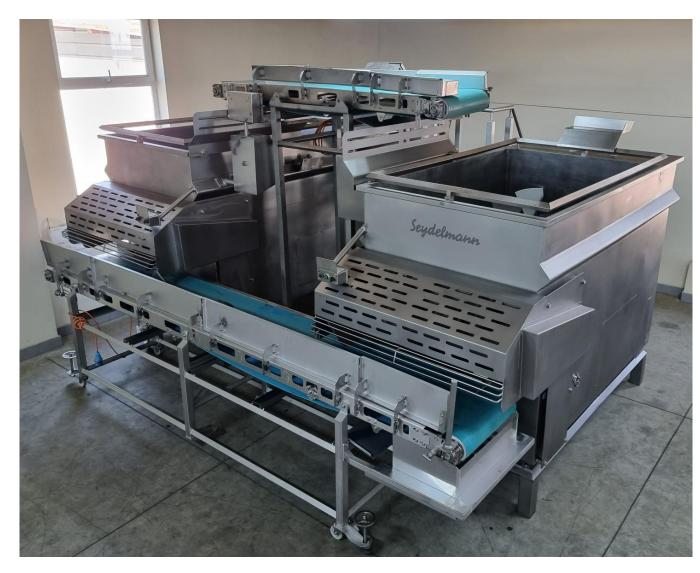

## SEYDELMANN AUTOMATED PRODUCTION LINE FOR GROUND MEAT

The line include:

#### **SCREW CONVEYOR**

With a screw conveyor and a lateral conveyor belt, the ground material is transported to two mixers MR 2500.

#### **TWO SEYDELMANN MIXERS MR 2500**

Hopper volume : 2 500 liters Mixing capacity: approx. 1400 kg 2 separate reduction gears with electrical motors two mixing shafts with paddles, parallel 2 exhaust openings of the funnel

1- AUTOMATIC GRINDER SEYDELMANN GW 300

- 2- SCREW CONVEYOR AND LATERAL CONVEYOR BELT
- 3- MIXER MR 2500
- 4- MIXER MR 2500
- 5- LATERAL CONVEYOR BELT