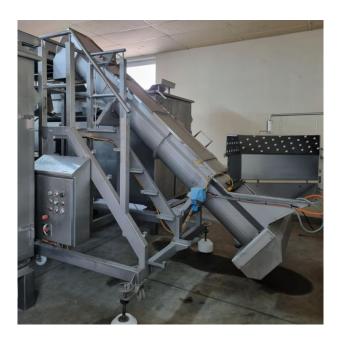

### AUTOMATIC GRINDER SEYDELMANN GW 300 FOR FROZEN MEAT BLOCKS

300 mm hole plate diameter

Almost completely made of solid stainless steel For frozen meat blocks till maximum 900 x 500 x 150 mm

1-speed working worm, 3-phase motor IP 23, completely closed,

Hopper capacity approx. 460 litres

Hydraulic pressing device

Hydraulic worm ejector, manually operated Thermal overload switch-off Worm, worm housing and closing nut completely stainless

Protection device at the outlet, electrically interlocked

Worm cradle of stainless steel for easier fixing and removing of the heavy working worm

Machine dimensions in cm:

| Width:           | 198,0                |
|------------------|----------------------|
| Depth:           | 280,0                |
| Height:          | 320,0                |
| Installed power: | 92,0 kW              |
| Voltage:         | 400 V, 50 Hz , 158 A |