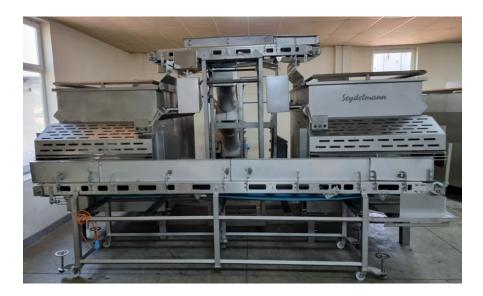

#### **TWO SEYDELMANN MIXERS MR 2500**

Hopper volume : 2 500 liters Mixing capacity: approx. 1400 kg 2 separate reduction gears with electrical motors two mixing shafts with paddles, parallel 2 exhaust openings of the funnel

Machine dimensions in cm: Width: 200,0

| Depth:  | 310,0 |
|---------|-------|
| Height: | 255,0 |

Installed power:36,0 kWVoltage:400 V, 50Hz

The mixed material is transported via a lateral conveyor belt into next machine.