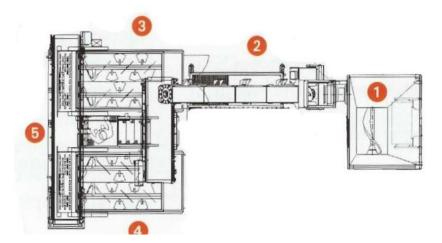

1- AUTOMATIC GRINDER SEYDELMANN GW 300

- 2- SCREW CONVEYOR AND LATERAL CONVEYOR BELT
- 3- MIXER MR 2500
- 4- MIXER MR 2500
- 5- LATERAL CONVEYOR BELT