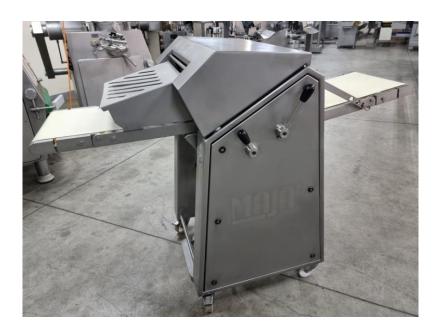

## AUTOMATIC BELT SKINING MACHINE MAJA ESB 4434

The automatic MAJA derinding machines ESB 4434 are made for the safe derinding of flat meat cuts through an infeed conveyor belt.

The advantages:

One machine for all cuts: Automatic derinding with infeed conveyor belt and also manual derinding for high flexibility.

High operator safety for derinding of flat cuts with the infeed conveyor belt.

Fast changeover from automatic derinding to manual operation.

Cutting width - 434 mm
Width - 860 mm
Depth with conveyor belts - 1750 mm
Height - 1242 mm