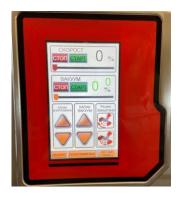

### **TOUCH SCREEN "MITSUBISHI":**

- Vacuum regulation -0-90%
- Smooth regulation of speed
- Setting of working time
- Possible of making different programs