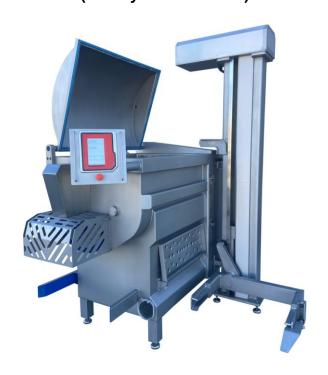

## **VACUUM MIXER MIX MAXI 450 LITERS**

(factory new machine)

- ALL STAINLESS STEEL
- Hooper capacity 450 I
- Two levels of hoper
- Two working shafts with paddles

- Rotation of shafts in both directions
- Front discharge of ready product in 200 I trolley
- Detector for 200 litter metal trolley
- Pneumatic opening of covers
- Automatic stopping when cover is open
- Loading unit for 200l trolley
- Frequency regulation of speed \*MITSUBISHI
- Minimum working temperature +1 degrees
- Vacuum pump BUSCH 21 m3

#### Mixer MIX MAXI 450 V

- Power 6.2 kW
- Dimensions without loader 1900/1050/1730(2250)
- Weight 950 kg

#### Loading unit 2001 trolleys:

- -Dimensions 1100/1200/2500
- -Installed Power 0,8 Kw