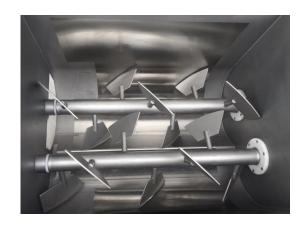

## **VACUUM MIXER MIX MAXI 450 LITERS**

(factory new machine)

- ALL STAINLESS STEEL
- Hooper capacity 450 I
- Two levels of hoper
- Two working shafts with paddles

- Rotation of shafts in both directions
- Front discharge of ready product in 200 I trolley
- Detector for 200 litter metal trolley
- Pneumatic opening of covers
- Automatic stopping when cover is open
- Loading unit for 200l trolley
- Frequency regulation of speed \*MITSUBISHI
- Minimum working temperature +1 degrees
- Vacuum pump BUSCH 21 m3