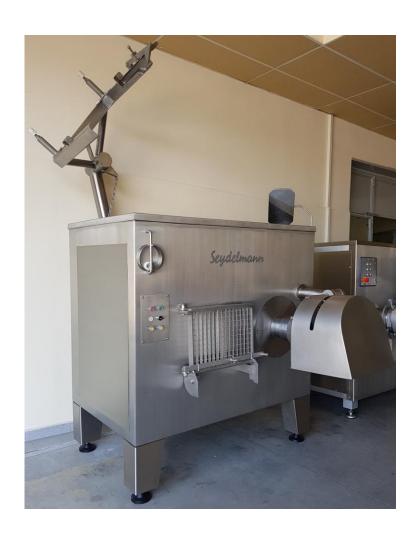

## **AUTOMATIC ANGLE GRINDER SEYDELMANN AG 160 B**

#### Completely made of special stainless steel

### Speeds: 2 of the working worm and 3 of the feeding worm - independent

- Holeplate diameter: 160 mm
- 400 V, 3 фази, 50 Hz
- 3-phases motor IP 23, approx. 25/37 Kw
- Integrated control board
- Hopper capacity approx. 400 liters
- Coned feeding worm made of special stainless steel, perpendicular to the working worm
- feeding motor approx. 3 kW, 3 speeds, separate turning on
- worm corpuses made of stainless steel
- Cutting set consisting of: 2 knives, 1 kidney plate, plates with hole diameters 4 and 13 mm
- step and legs for increasing of height for moving under the exhausting opening of the bins
- - integrated lifting device, for standard meat bins, left

#### Machine dimensions in cm:

 Width:
 275,0

 Depth:
 170,0

 Height:
 173,0

Installed power: approx. 42 kW Voltage: 380 V, 50 Hz Machine weight: 1850 kg