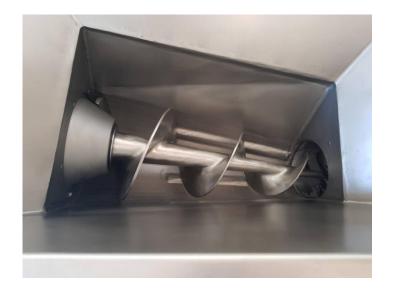

### Speeds: 2 of the working worm and 3 of the feeding worm - independent

- Holeplate diameter: 160 mm
- 400 V, 3 фази, 50 Hz
- 3-phases motor IP 23, approx. 25/37 Kw
- Integrated control board
- Hopper capacity approx. 400 liters
- Coned feeding worm made of special stainless steel, perpendicular to the working worm
- feeding motor approx. 3 kW, 3 speeds, separate turning on
- worm corpuses made of stainless steel
- Cutting set consisting of: 2 knives, 1 kidney plate, plates with hole diameters 4 and 13 mm
- step and legs for increasing of height for moving under the exhausting opening of the bins
- - integrated lifting device, for standard meat bins, left