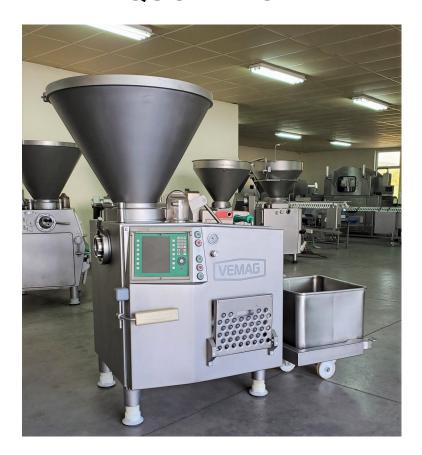

## VEMAG HP7 E type 160

- Continuous vacuum filler for straight filling and portioning
- Machine features:
- All-in-one 250 I hopper with counter arm and reinforced scraper, tipping aid and hopper lock
- -Integrated vacuum pump with a suction capacity of 16 cbm/h
- Standard double screw
- Standard double screw housing
- Filling horn holder
- Integrated CAN-bus control: graphical display of all settings, functions and fault information on TFT colour screen

program memory for 99 filling programs, portioning weights can be set from 1 to 99,999 grammes, portioning speed > 800 portions/minute, depending on weight,

- VEMAG DuoDrive with separate drive for double screw and feed: double screw drive with 3,8 kW AC servo infeed scroll drive with 3,0 kW AC motor with frequency inverter
- Infinitely controllable filling rate up to 3 600 kg/h (based on a double screw with a 48 mm pitch)
- Socket for external supplementary equipment
- Whole machine frame in stainless steel with fold-out step
- Nominal output, total: 10 KW

VEMAG lifting and tipping device for HPE with 250 I hopper

- To fit standard trolley, 200 I capacity

Machine dimensions in mm:

Width: 1386,0

Length: 2554,0

Height: 2042,0