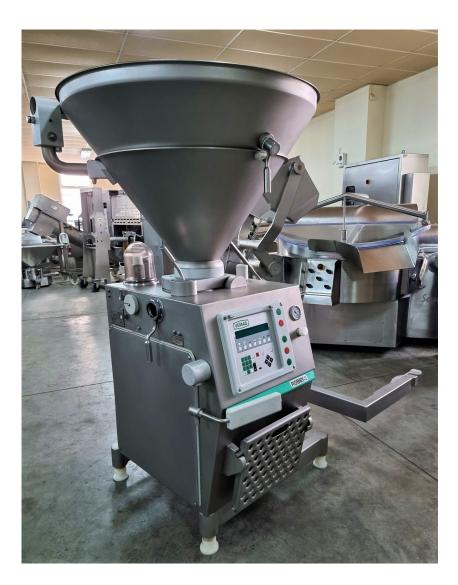

## VACUUM FILLER VEMAG ROBBY 2

- vacuum filler for rectilinear filling
- continuous working, portioning and hanging regime

- filling mechanism: with rotary vane pump
- hopper content: 230 liters; duple-piece
- Build-in vacuum pump with suction power 16 m<sup>3</sup>/ h and circulation greasing
- build-in portioning computer

- Portion weight:
- adjustment:

 $5 - 60\ 000\ gr$ up to 1000 gr - 0,1 gr / cycle over 1000 gr - 1,0 gr / cycle

- adjustable reverse suction
- adjustable pause between portions: from 50 to 6000 msec
- Sleeplessly adjustable filling speed: 0 100 %
- faults indication with service information
- Program memory: 99 programs
  - Indications with letters and figures
  - function `copy` for filling programs
  - entering and indication of the product names
- filling pressure max. 40 bar
- filling rate: up to 3000 kg/h depending on product and feed type
- working voltage: 400 V 50 Hz

Loading device for standard bins 200 L

Machine dimensions in cm:

width: 100,0

depth: 210,0

height: 182,0

Installed power: 7,6 kW Voltage: 380 V, 50 Hz