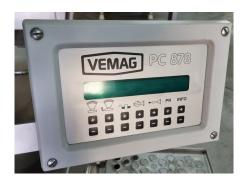

- Standard double screw
- Integrated double screw housing
- Integrated portiomat PC 878 :

portioning range  $5-30\ 000\ grammes,$  portioning speed > 450 portions/minute, depending on weight,

- Double screw speed range 20-260 rpm
- Infinitely controllable filling rate up to max. 2,500 kg/h, depending on type of double screw
- Socket for external supplementary equipment
- Connected load, total: 4.9 KW