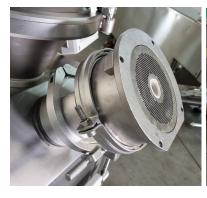

## **VEMAG grinder - 180 mm ø** – for Robot 500

- For grinding and filling simultaneously
- Consisting of:
  - grinder housing
  - shaft to drive the grinder set by special double screw
  - Standard blade set parts (sequence in direction of filling): Knife

Final hole plate 3,0 mm

- Machine dimensions in cm:

Width: 90,0 Length: 90,0 Height: 160,0