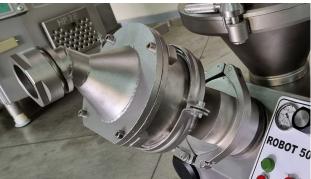

## **VEMAG grinder - 180 mm ø** – for Robot 500

- For grinding and filling simultaneously
- Consisting of:
  - grinder housing
  - shaft to drive the grinder set by special double screw
  - Standard blade set parts (sequence in direction of filling): Knife

Final hole plate 3,0 mm

- Machine dimensions in cm:

Width: 90,0 Length: 90,0 Height: 160,0