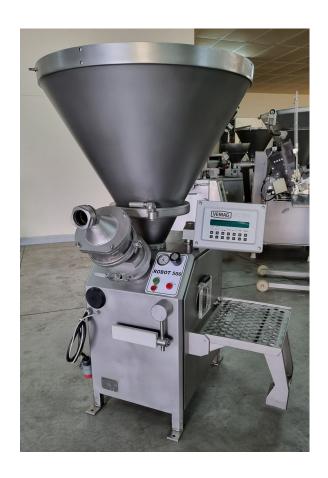

## VACUUM FILLING MACHINE VEMAG ROBOT 500 WITH GRINDER

## **VEMAG ROBOT 500 type 128/230**

- Continuous vacuum filler for straight filling and portioning
- Evacuating the material for filling using integrated vacuum pump
- Machine features:
- Filing hopper, 230 I capacity, with step, removable infeed scroll, spade stopper
- Integrated vacuum pump with a suction capacity of 16 cbm/h

- Standard double screw
- Integrated double screw housing
- Integrated portiomat PC 878 :

portioning range  $5-30\ 000\ grammes,$  portioning speed > 450 portions/minute, depending on weight,

- Double screw speed range 20-260 rpm
- Infinitely controllable filling rate up to max. 2,500 kg/h, depending on type of double screw
- Socket for external supplementary equipment
- Connected load, total: 4.9 KW