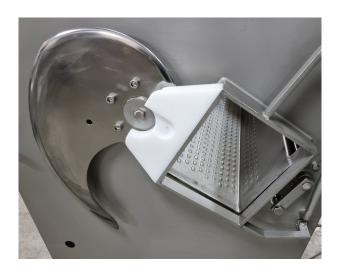

## Typ DKS 700

Portion cutting machine for meat with/without bone, bacon, ham, diary products, fish, vegetables
Cutting chamber size (LxWxH):
700 x 200 x 220 mm

Cutting length adjustable hydraulic Automatic return of the bracket

## Cut-off length:

continuous adjustment of the cutting thickness 2- 42 mm 2 cutting speeds (98 and 196 cuts per minute)

Machine width: 85,0 cm
Machine length: 180,0 cm
Machine height: 145,0 cm
Motor power: 1,5 kW
Operating voltage: 380 V, 50 Hz