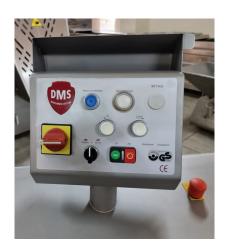

## Cut-off length:

continuous adjustment of the cutting thickness 2- 42 mm 2 cutting speeds (98 and 196 cuts per minute)

Machine width: 85,0 cm
Machine length: 180,0 cm
Machine height: 145,0 cm
Motor power: 1,5 kW
Operating voltage: 380 V, 50 Hz