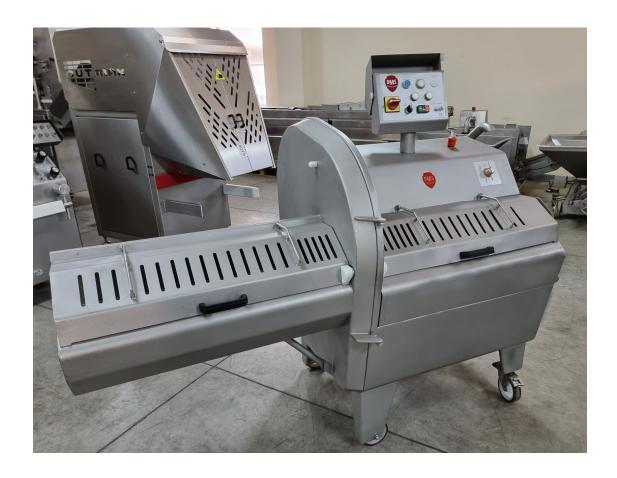

## PORTION CUTTING MACHINE DMS

## Typ DKS 700

Portion cutting machine for meat with/without bone, bacon, ham, diary products, fish, vegetables
Cutting chamber size (LxWxH):
700 x 200 x 220 mm

Cutting length adjustable hydraulic Automatic return of the bracket

## Cut-off length:

continuous adjustment of the cutting thickness 2- 42 mm 2 cutting speeds (98 and 196 cuts per minute)

Machine width: 85,0 cm
Machine length: 180,0 cm
Machine height: 145,0 cm
Motor power: 1,5 kW
Operating voltage: 380 V, 50 Hz