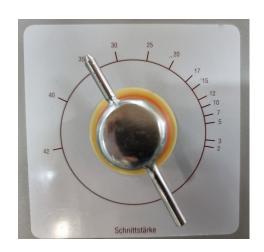

## Cut-off length:

continuous adjustment of the cutting thickness 2- 42 mm 2 cutting speeds (98 and 196 cuts per minute)

Machine width: 85,0 cm
Machine length: 180,0 cm
Machine height: 145,0 cm
Motor power: 1,5 kW
Operating voltage: 380 V, 50 Hz