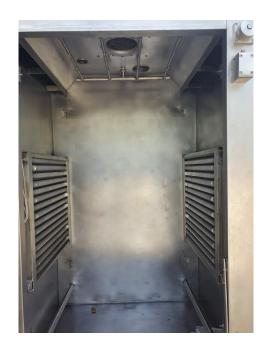

## FESSMANN IK 3000 for 1 trolley for thermal treatment of food

single-row system, for 1 trolley batch-type with following maximum outside dimensions of each trolley (width x length x height) 198x104x102 cm max.length of the sticks up to 100 cm control panel

build-in cooling elements for direct evaporation made of special stainless steel in walls and rotating cooling showers on a ceiling

adjustable air circulation through frequency converter drainage of water through the installation plinth