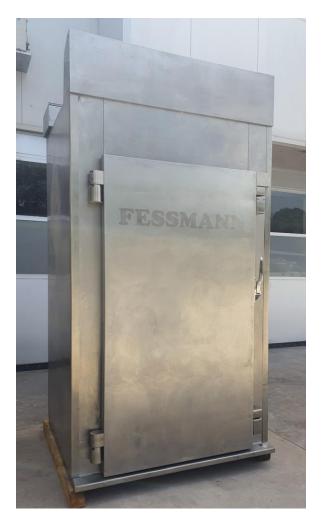

# FESSMANN INSTALLATION FOR INTENSIVE COOLING IK 3000 1W

## FESSMANN IK 3000 for 1 trolley for thermal treatment of food

single-row system, for 1 trolley batch-type with following maximum outside dimensions of each trolley (width x length x height) 198x104x102 cm max.length of the sticks up to 100 cm control panel

build-in cooling elements for direct evaporation made of special stainless steel in walls and rotating cooling showers on a ceiling

adjustable air circulation through frequency converter drainage of water through the installation plinth

### Acceccories:

Loading platform, long type /2 pcs for one door/ Control panel hung on wall With long connection cable for the control panel Voltage: 230/400 V with N Frequency: 50 Hz Left-sided lock for front door Installation on ready made floor