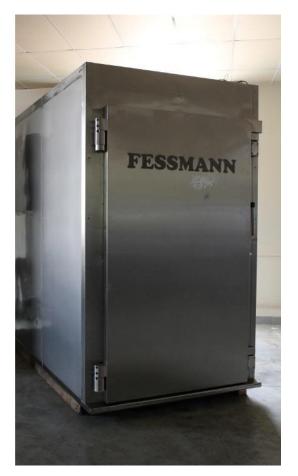

## **FESSMANN COOKING INSTALLATION**

## **AUTOVENT 3000**

## AUTOVENT 3000 4 W

Cooking installation for 4 trolleys

Single row system

Capacity for 4 smoke trolleys, batch-type, with following maximum outside dimensions of each trolley: (Width x Length x Height in cm): 104 x 102 x 198 (H) cm;

| Base width:                     | 151 cm |       |
|---------------------------------|--------|-------|
| Base depth:                     | 457 cm |       |
| Height corpus:                  | 250 cm |       |
| Min. room height:               | 293 cm |       |
| Recommended room height: 293 cm |        |       |
| Trolley dimensions (HxBxT), cm: |        |       |
| 198x104x102                     |        |       |
| Loading platforms (long model)  |        | 2 pcs |