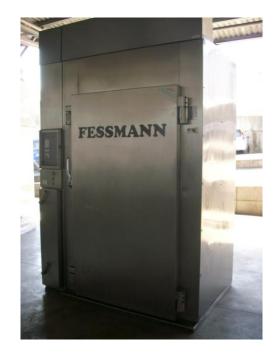

## FESSMANN TURBOMAT 3000 2W - HD

Combined Universal Smokehouse for thermal treatment of food

#### Single row system

Capacity for 2 smoke trolleys, batch-type, with following maximum outside dimensions of each trolley: (Width x Length x Height in cm): 104 x 102 x 198 (H) cm; Maximum length of the smoking stick 100 cm

Installation dimensions in cm

| Dimensions | Unit | 2W steam |
|------------|------|----------|
| Base width | cm.  | 151      |

| Base depth                      | cm. | 237            |
|---------------------------------|-----|----------------|
| Corpus height (without el.motor | cm. | 250            |
| height and pipes)               |     |                |
| Minimum height of the workshop  | cm. | 304            |
| Recommended height of the       | cm. | 320            |
| workshop                        |     |                |
| Trolley dimensions HxWxD        | cm. | 198x104x102 cm |