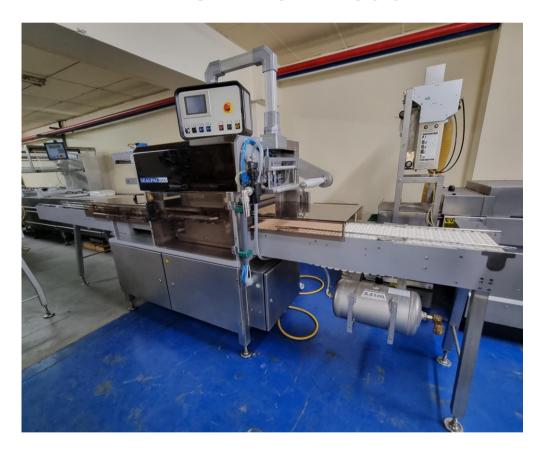

#### **TRAYSEALER SEALPAC 610**

- Very compact construction
- High flexibility in terms of service and cleaning:
  - \* Machine can be operated from all sides
  - \* Fast and easy cleaning of the tool
  - \* Short time for retrofittin

#### **Technical specifications SEALPAC 610**

Type: 610

Capacity: up to max. 6-8 cycles /min.

Number of trays per cycle: 1

Connection : 3X400/230V+N+E – Max. 4,5 KW

Air consumption : 8 Bar - 650 L/min

Vacuum pump : not included;