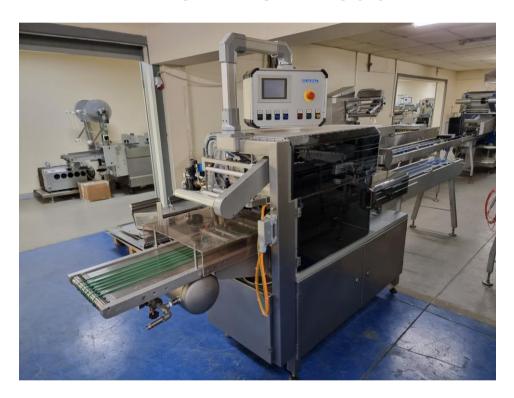

### **TRAYSEALER SEALPAC 610**

- Very compact construction
- High flexibility in terms of service and cleaning:

  \* Machine can be operated from all sides

  - \* Fast and easy cleaning of the tool
  - \* Short time for retrofitting

#### **Technical specifications SEALPAC 610**

Type: 610

Capacity: up to max. 6-8 cycles /min.

Number of trays per cycle: 1

Connection : 3X400/230V+N+E – Max. 4,5 KW

Air consumption : 8 Bar - 650 L/min

Vacuum pump : not included;