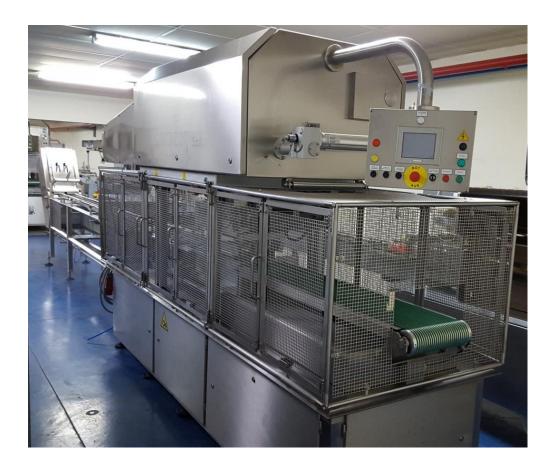

## TRAYSEALER MONDINI E 365 VG

The traysealer MONDINI is completely made of special stainless steel. It's appropriate for packing of large amount of products, with or without gas **Standard accessories MONDINI E 365 VG** 

- Automatic lead-in conveyor
- Trays movement through servomotor

- Sticking sections and temperature adjustment
- Folie movement
- Quick change tool system
- LCD display

- Electrical signalling for folie breaking
- Adjustable mandrel for folie

#### Machine dimensions:

Length: 7 000 mm Width: 1 100 mm

Height: 2 200 mm (2 450 mm when covers open)

Weight: approx 4 700 kg