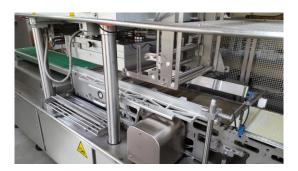

## TRAYSEALER MONDINI E 365 VG

The traysealer MONDINI is completely made of special stainless steel. It's appropriate for packing of large amount of products, with or without gas **Standard accessories MONDINI E 365 VG** 

- Automatic lead-in conveyor
- Trays movement through servomotor

- Sticking sections and temperature adjustment
- Folie movement
- Quick change tool system
- LCD display

- Electrical signalling for folie breaking
- Adjustable mandrel for folie