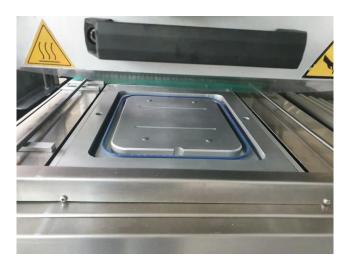

Water consumption : recommended closed water system

Gas consumption : with vacuum/gas model only, depends on tray size

and product type

Packing :formatted trays

Tray dimensions : LxBxH (325 x 265)– 1 pcs / tact

Productivity \* : 4-5 tacts / minute – with vacuum/gas

Trays material: all materials appropriate for termal sticking (artificial materials, aluminium, etc.)

- Sticking edge width: minimum 5 mm