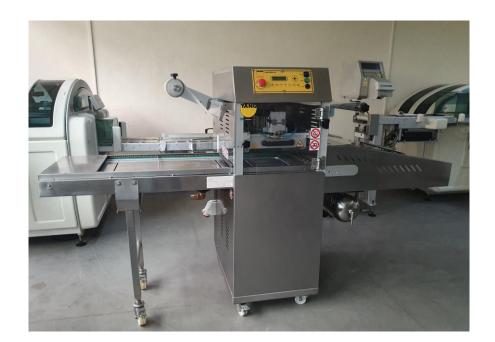

## TRAYSEALER YANG

Traysealer YANG is made of speacial stainless steel and operates with servo motors. It's appropriate for packing of large amount of products, with or without gas.

Typ: **EXPRESS XL** 

## **Specification:**

Connection : 3X400/230V+N+E – Max.3,6 KW

Air consumption : 8 Bar - 650 liters/minute

Vacuum pump :not included; it depnds on product type and filling

volume of tool trays, approximately 100 m<sup>3</sup>

Water consumption : recommended closed water system

Gas consumption : with vacuum/gas model only, depends on tray size

and product type

Packing :formatted trays

Tray dimensions : LxBxH (325 x 265)– 1 pcs / tact

Productivity \* : 4-5 tacts / minute – with vacuum/gas

Trays material: all materials appropriate for termal sticking (artificial materials, aluminium, etc.)

- Sticking edge width: minimum 5 mm

## Machine dimensions:

Length – L= 2500mm Width - B= 850mm Height- H= 1530mm