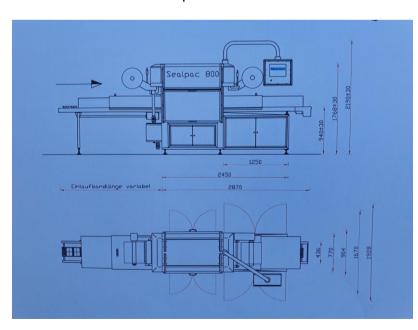

@nesto.bg

# **QUOTATION**

## **TRAYSEALER SEALPAC 800**



- Very compact construction
- High flexibility in terms of service and cleaning:
  - \* Machine can be operated from all sides
  - \* Fast and easy cleaning of the tool
  - \* Short time for retrofitting

#### **Technical specifications SEALPAC 800**

Type: 800

Capacity: up to max. 10-12 cycles /min.

Number of trays per cycle: 5

Connection : 3X400/230V+N+E – Max. 10,0 KW

Air consumption : 8 Bar - 650 L/min

Vacuum pump : not included;

Vacuum consumption : depending on the product weight

approx.250-300 m<sup>3</sup>/h.

Water consumption : using a closed system is recommended

Gas consumption : only when performing vacuum / gas, depending on the size

of the trays, dimensions of the tool, the product and the

desired speed



### **Specification Product/ Packaging**

Product : fresh chilled meat

Packaging : molded trays

Trays material : all materials, susceptible to sealing

(artificial materials, aluminum, cardboard)

Trays dimensions : 190 x 144

Top film : all materials, susceptible to sealing

#### General requirements for the trays.

- Film and trays to be sealed well, especially in combination

- Trays to be stable in size and shape

- Width of sealed edge min. 5 mm

#### Machine dimensions:

Length - L=8 500mm Width - B= 950mm Height- H=2100mm