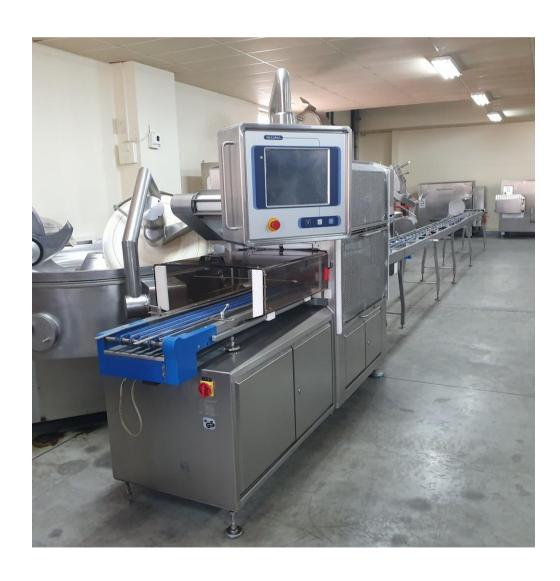

## **TRAYSEALER SEALPAC 800**

- Very compact construction
- High flexibility in terms of service and cleaning:
  - \* Machine can be operated from all sides
  - \* Fast and easy cleaning of the tool
  - \* Short time for retrofitting

#### **Technical specifications SEALPAC 800**

Type: 800

Capacity: up to max. 10-12 cycles /min.

Number of trays per cycle: 5

Connection : 3X400/230V+N+E – Max. 10,0 KW

Air consumption : 8 Bar - 650 L/min

Vacuum pump : not included;