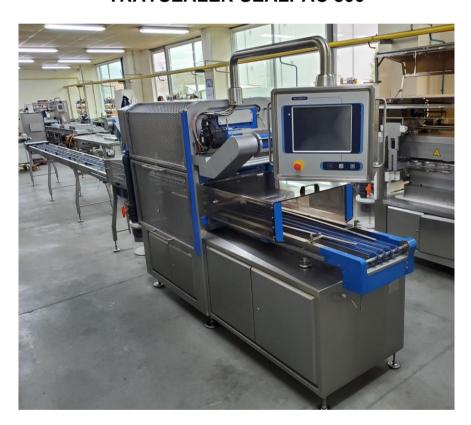

#### **TRAYSEALER SEALPAC 800**

- Very compact construction
- High flexibility in terms of service and cleaning:
  - \* Machine can be operated from all sides
  - \* Fast and easy cleaning of the tool
  - \* Short time for retrofitting

### **Technical specifications SEALPAC 800**

Type: 800

Capacity: up to max. 10-12 cycles /min.

Number of trays per cycle: 4

Connection : 3X400/230V+N+E - Max. 10,0 KW

Air consumption : 8 Bar - 650 L/min

Vacuum pump : not included;