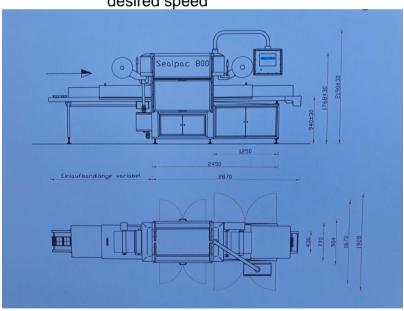

#### Machine dimensions:

Length - L= 10 000mm Width - B= 950mm Height- H= 2100mm