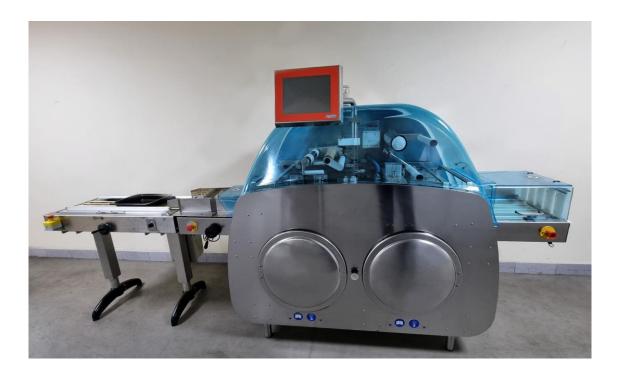

## **TRAYSEALER WALDYSSA B 241**

## Main characteristics:

Small space, high speed B 241 occupies approximately 1.6 m<sup>2</sup> of surface area and offers a speed packaging up to 40 trays per minute, in the 4-tray mould version. Patented gas exchange system:

Monitor touch-screen.

In-feed conveyor (1m) 1 rows.

Photocell for registered printed film.

With two sets of tooling for tray

325mm x265 and also a twin tray 275mm x 175mm,

Connection : 3X400/230V+N+PE

Air consumption : 8 Bar - 650 liters/minute