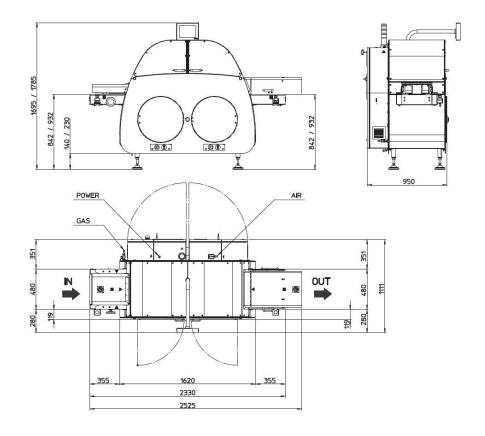

. Patented gas exchange system:

perfect mixture, always. Thanks to the innovative gas exchange system, B241 can handle mixtures with residual oxygen up to 0.3%, without resorting to expensive systems equipped with vacuum-gas pumps.

Format change: in less than 4 minutes! Thanks to the tool lightness, the machine doesn't need a mould change chariot.

Monitor touch-screen.

In-feed conveyor (1m) 1 rows.

Photocell for registered printed film.

With two sets of tooling for tray

325mm x265 and also a twin tray 275mm x 175mm,

Connection : 3X400/230V+N+PE

Air consumption : 8 Bar - 650 liters/minute

Packing :formatted trays

Maximum tray size:  $280 \times 370 \times 100 \text{ mm}$  (L x W x H). Minimum tray size:  $110 \times 120 \times 20 \text{ mm}$  (L x W x H).

## Machine dimension:



Weight 610 kg.