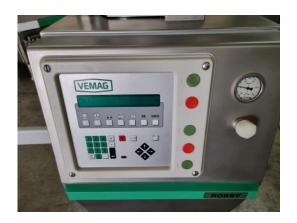

- build-in portioning computer PC

- Portion weight:
- adjustment:

5 - 60 000 gr up to 1000 gr - 0,1 gr / cycle over 1000 gr - 1,0 gr / cycle

- adjustable reverse suction
- adjustable pause between portions: from 50 to 6000 msec
- Sleeplessly adjustable filling speed: 0 100 %
- faults indication with service information
- Program memory: 99 programs
  - Indications with letters and figures
  - function `copy` for filling programs