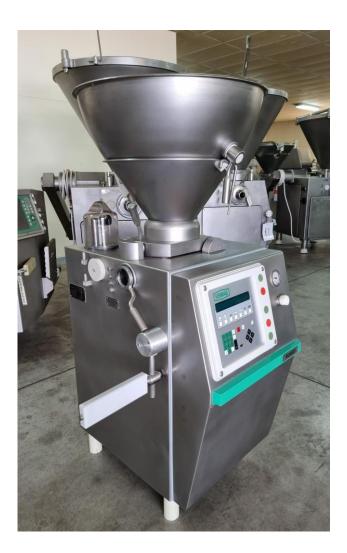

## QUOTATION VACUUM FILLER VEMAG ROBBY

- vacuum filler for rectilinear filling
- continuous working, portioning and hanging regime
- filling mechanism: with rotary vane pump
- hopper content: 80 liters; duple-piece
- Build-in vacuum pump with suction power 15 m<sup>3</sup>/ h and circulation greasing

- build-in portioning computer PC

- Portion weight:
- adjustment:

5 - 60 000 gr up to 1000 gr - 0,1 gr / cycle over 1000 gr - 1,0 gr / cycle

- adjustable reverse suction
- adjustable pause between portions: from 50 to 6000 msec
- Sleeplessly adjustable filling speed: 0 100 %
- faults indication with service information
- Program memory: 99 programs
  - Indications with letters and figures
  - function `copy` for filling programs

- max. portioning capacity: approx. 500 portions / min depending on type of the wrapper and portion size

- entering and indication of the product names
- hydraulic leading with 3-phases motor 4 kW
- filling pressure max. 40 bar
- filling rate: up to 2 700 kg / h
- Working voltage: 400 V 50 Hz

Machine dimensions in cm: Width: 85,0 Length: 92,0 Height: 162,0 Installed power: 5,1 kW Voltage: 380 V, 50 Hz Weight: 425 kg