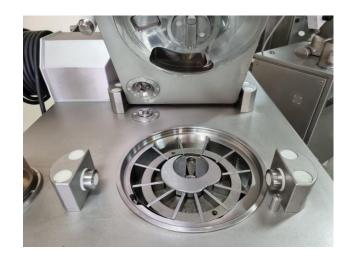

## VEMAG DP 15C type 154

- Continuous vacuum filler for straight filling and portioning
- Filling mechanism: with rotary vane pump with 12 sliding rules, standard

- Hopper approx. 350 liters, with loading screw, dismantable, with limiter Built-in vacuum pump debit 20 cm³ /hour and circulation greasing
- Built-in portioning computer PC