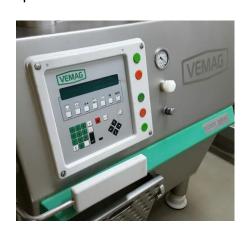

## VEMAG DP 15C type 154

- Continuous vacuum filler for straight filling and portioning
- Filling mechanism: with rotary vane pump with 12 sliding rules, standard

- Hopper approx. 350 liters, with loading screw, dismantable, with limiter Built-in vacuum pump debit 20 cm³ /hour and circulation greasing
- Built-in portioning computer PC

- Portion weight: 5 60.000 gr
- Adjustable clips-impulse
- Adjustable reverse suction
- Adjustable portion intervals between 50 6000 msec
- Adjustable twist time between 50 6000 msec
- Filling speed: 0 100 % depending on type of the wrapper and portion size
- Steplessly adjustable filling speed Filling capacity max. 10 000 kg/h