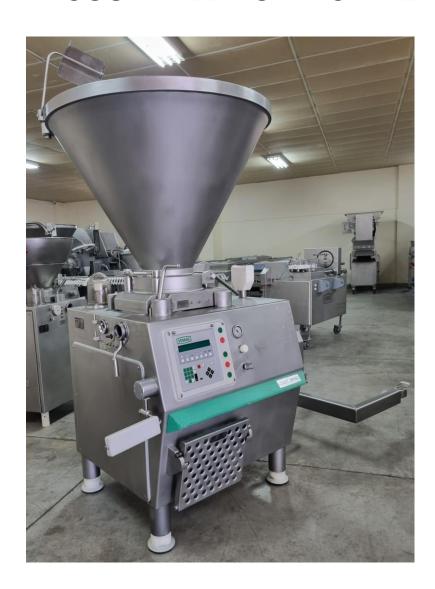

## QUOTATION VACUUM FILLING MACHINE

## VEMAG DP 15C type 154

- Continuous vacuum filler for straight filling and portioning
- Filling mechanism: with rotary vane pump with 12 sliding rules, standard

- Hopper approx. 350 liters, with loading screw, dismantable, with limiter Built-in vacuum pump debit 20 cm³ /hour and circulation greasing
- Built-in portioning computer PC

- Portion weight: 5 60.000 gr
- Adjustable clips-impulse
- Adjustable reverse suction
- Adjustable portion intervals between 50 6000 msec
- Adjustable twist time between 50 6000 msec
- Filling speed: 0 100 % depending on type of the wrapper and portion size
- Steplessly adjustable filling speed Filling capacity max. 10 000 kg/h

## 1 VEMAG lifting device

- Built-in
- Hydraulic leading
- access also from back side
- arm Nirosta for standard trolley according to DIN 9797, 200 liters volume

Machine dimensions in cm:

Width: 130,0 Length: 220,0 Height: 200,0 Installed power: 24,0 kW