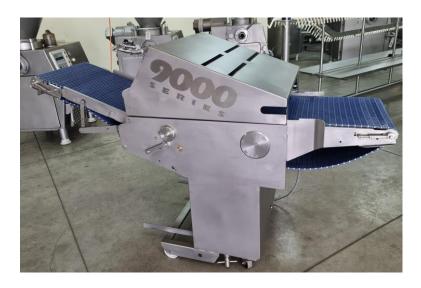

## AUTOMATIC BELT SKINING MACHINE TOWNSEND 9000

The Townsend 9000 is a feature packed skinning machine that is safe, reliable and precise suitable for small good stores, commercial processors, butcher shops and other meat production facilities.

Featuring a plastic mesh belt width of 500 mm, an output of 1361-3175 kg/hr, 3 phase power and a throughput of 1600-1800 pieces/hr of pork bellies and flat backs.

This high quality skinning machine yields the efficiency and stability required by customers.

Type 9000 EURO
Height 1350 mm
Width 950 mm
Length 2150 mm

Voltage Electrical: 400V 50Hz 3N

Installed Power 1.5 kw

Main material Stainlees Steel

Skinner Type Automatic
Infeed belt width 500 mm

Outfeed belt width 500