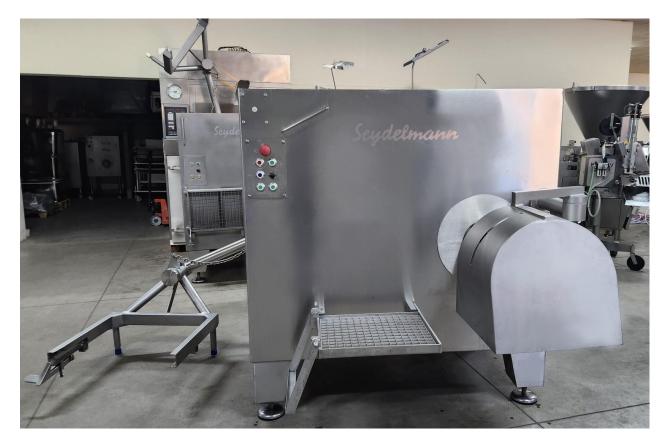

## AUTOMATIC ANGLE GRINDER SEYDELMANN AU 200

<u>Completely made of special stainless steel</u> <u>Speeds: 2 of the working worm and 3 of the feeding worm - independent</u>

- Hole plate diameter: 200 mm
- 400 V, 3 phase, 50 Hz
- 3-phases motor IP 23, approx. 34/52 Kw
- Integrated control board
- Hopper capacity approx. 400 liters
- Coned feeding worm made of special stainless steel, perpendicular to the working worm
- feeding motor approx. 3 kW, 3 speeds, separate turning on
- worm corpuses made of stainless steel
- Cutting set consisting of: 2 knives, 1 kidney plate, plates with hole diametrs 4 and 13 mm
- step and legs for increasing of height for moving under the exhausting opening of the bins
- integrated lifting device, for standard meat bins, left

Machine dimensions in cm: Width: 275,0 Depth: 170,0 Height: 173,0 Installed power: 57 kW Voltage: 400 V, 50 Hz Machine weight: 1900 kg