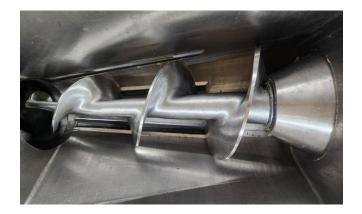

## AUTOMATIC ANGLE GRINDER SEYDELMANN AU 200

<u>Completely made of special stainless steel</u> <u>Speeds: 2 of the working worm and 3 of the feeding worm - independent</u>

- Hole plate diameter: 200 mm
- 400 V, 3 phase, 50 Hz
- 3-phases motor IP 23, approx. 34/52 Kw
- Integrated control board
- Hopper capacity approx. 400 liters
- Coned feeding worm made of special stainless steel, perpendicular to the working worm
- feeding motor approx. 3 kW, 3 speeds, separate turning on
- worm corpuses made of stainless steel
- Cutting set consisting of: 2 knives, 1 kidney plate, plates with hole diametrs 4 and 13 mm
- step and legs for increasing of height for moving under the exhausting opening of the bins
- integrated lifting device, for standard meat bins, left