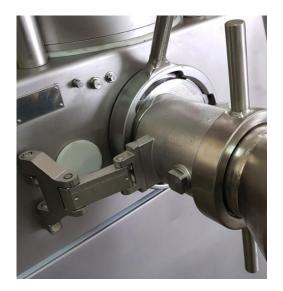

#### VEMAG grinder 982 - 130 mm Ø - for HP

- With a hinge connection
- For grinding and filling simultaneously
- Prepared for separating, but without separating device
- Consisting of:
  - grinder housing
  - Disassembly device
  - Polygonal shaft to drive the grinder set by special double screw, but without double screw
  - Standard blade set parts (sequence in direction of filling): Pre-breaker
    Ring knife "1"
    7.8 mm hole plate,
    Ring knife "2"
    Final hole plate

### **MINCED MEAT ATTACHMENT 801**

VEMAG minced meat attachment type 801

- For hole plates ø 200 mm
- For attaching to grinder 982
- Standard blade set parts (sequence in direction of filling):

Pre-breaker ø 200 mm Ring knife 3/6 Forming hole plate of your choice