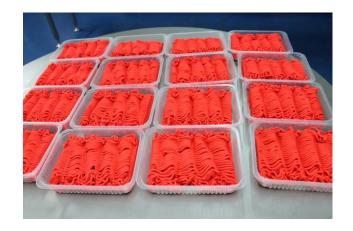

#### **VEMAG MINCED MEAT PORTIONER MMP 220**

VEMAG minced meat portioner type MMP 220

- For portioning products discharged in a strand (e.g. ground beef) in accurate weights
- Only in conjunction with HPE and with minced meat grinder type 801/982
- Two synchronized conveyor belts (feed and discharge belt) 250 mm wide, speed infinitely adjustable
- Special blade on pneumatically-driven guillotine between the conveyor belts
- Paper feed for endless paper with a maximum roll width of 240 mm
- Paper roll brake to prevent paper flow in start-stop operation
- Automatic positioning under the product and cutting to size with the product for product widths up to 240 mm
- Portioning rate: up to 120 port./min. with 500 g portions
- Nominal output, total: 1.2 KW