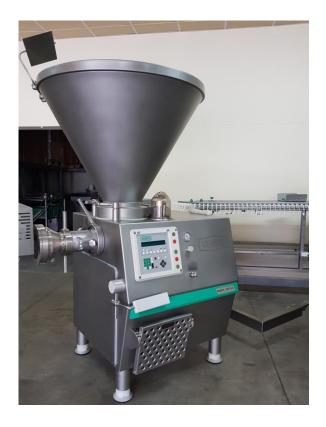

#### **VEMAG HP15 C**

Continuous vacuum filler for straight filling and portioning

- Machine features:
  - All-in-one 250 I hopper with counter arm and reinforced scraper, tipping aid and hopper lock
  - Hopper inlet 100 mm diameterIntegrated vacuum pump

  - Double screw
  - Standard double screw housing

Control: PC

program memory for 99 filling programs, Portion weight: from 5 up to 60 000 g VEMAG DuoDrive with separate drive for double screw and feed: double screw drive

Machine dimensions in cm:

Width: 134,0

Length: 220,0

Height: 200,0

Power: 17,0 kW

Voltage: 380 V, 50 Hz

Weight: 1300 kg

**VEMAG** lifting and tipping device for HPC with 250 I hopper - To fit standard trolley, 200 I capacity

#### VEMAG grinder 982 - 130 mm Ø - for HP

- With a hinge connection
- For grinding and filling simultaneously
- Prepared for separating, but without separating device
- Consisting of:
  - grinder housing
  - Disassembly device
  - Polygonal shaft to drive the grinder set by special double screw, but without double screw
  - Standard blade set parts (sequence in direction of filling): Pre-breaker
    Ring knife "1"
    7.8 mm hole plate,
    Ring knife "2"
    Final hole plate