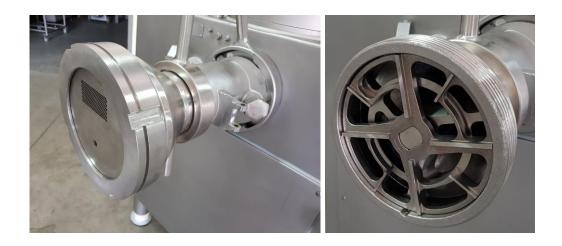

#### VEMAG grinder 982 - 130 mm Ø - for HP

- With a hinge connection
- For grinding and filling simultaneously
- Prepared for separating, but without separating device
- Consisting of:
  - grinder housing
  - Disassembly device
  - Polygonal shaft to drive the grinder set by special double screw, but without double screw
  - Standard blade set parts (sequence in direction of filling): Pre-breaker
    Ring knife "1"
    7.8 mm hole plate,
    Ring knife "2"
    Final hole plate

### **MINCED MEAT ATTACHMENT 801**

VEMAG minced meat attachment type 801

- For hole plates ø 200 mm
- For attaching to grinder 982
- Standard blade set parts (sequence in direction of filling):

Pre-breaker ø 200 mm Ring knife 3/6 Forming hole plate of your choice