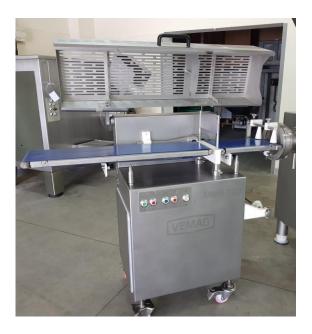

#### **VEMAG MINCED MEAT PORTIONER MMP 220**

VEMAG minced meat portioner type MMP 220

- For portioning products discharged in a strand (e.g. ground beef) in accurate weights
- Only in conjunction with HPE and with minced meat grinder type 801/982
- Two synchronized conveyor belts (feed and discharge belt) 250 mm wide, speed infinitely adjustable
- Special blade on pneumatically-driven guillotine between the conveyor belts
- Paper feed for endless paper with a maximum roll width of 240 mm
- Paper roll brake to prevent paper flow in start-stop operation
- Automatic positioning under the product and cutting to size with the product for product widths up to 240 mm
- Portioning rate: up to 120 port./min. with 500 g portions
- Nominal output, total: 1.2 KW