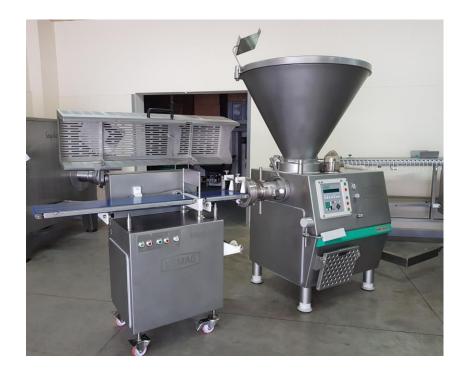

#### **VEMAG HP15 C**

Continuous vacuum filler for straight filling and portioning

- Machine features:
  - All-in-one 250 I hopper with counter arm and reinforced scraper, tipping aid and hopper lock
  - Hopper inlet 100 mm diameterIntegrated vacuum pump

  - Double screw
  - Standard double screw housing

Control: PC

program memory for 99 filling programs, Portion weight: from 5 up to 60 000 g VEMAG DuoDrive with separate drive for double screw and feed: double screw drive

Machine dimensions in cm:

Width: 134,0

Length: 220,0

Height: 200,0

Power: 17,0 kW

Voltage: 380 V, 50 Hz

Weight: 1300 kg

**VEMAG** lifting and tipping device for HPC with 250 I hopper - To fit standard trolley, 200 I capacity

#### VEMAG grinder 982 - 130 mm Ø - for HP

- With a hinge connection
- For grinding and filling simultaneously
- Prepared for separating, but without separating device
- Consisting of:
  - grinder housing
  - Disassembly device
  - Polygonal shaft to drive the grinder set by special double screw, but without double screw
  - Standard blade set parts (sequence in direction of filling): Pre-breaker
    Ring knife "1"
    7.8 mm hole plate,
    Ring knife "2"
    Final hole plate

### **MINCED MEAT ATTACHMENT 801**

VEMAG minced meat attachment type 801

- For hole plates ø 200 mm
- For attaching to grinder 982
- Standard blade set parts (sequence in direction of filling):

Pre-breaker ø 200 mm Ring knife 3/6 Forming hole plate of your choice

#### **VEMAG MINCED MEAT PORTIONER MMP 220**

VEMAG minced meat portioner type MMP 220

- For portioning products discharged in a strand (e.g. ground beef) in accurate weights
- Only in conjunction with HPE and with minced meat grinder type 801/982
- Two synchronized conveyor belts (feed and discharge belt) 250 mm wide, speed infinitely adjustable
- Special blade on pneumatically-driven guillotine between the conveyor belts
- Paper feed for endless paper with a maximum roll width of 240 mm
- Paper roll brake to prevent paper flow in start-stop operation
- Automatic positioning under the product and cutting to size with the product for product widths up to 240 mm
- Portioning rate: up to 120 port./min. with 500 g portions
- Nominal output, total: 1.2 KW