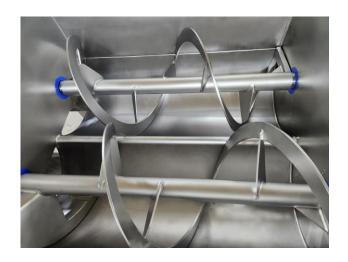

## **MIXER SEYDELMANN P1500**

Hopper volume: 1 800 liters Mixing capacity: approx. 1000 kg

2 separate reduction gears with electrical motors Loading platform with steps made of stainless steel column loading device for standard bins 200 liters – option two mixing shafts with ribbons, parallel