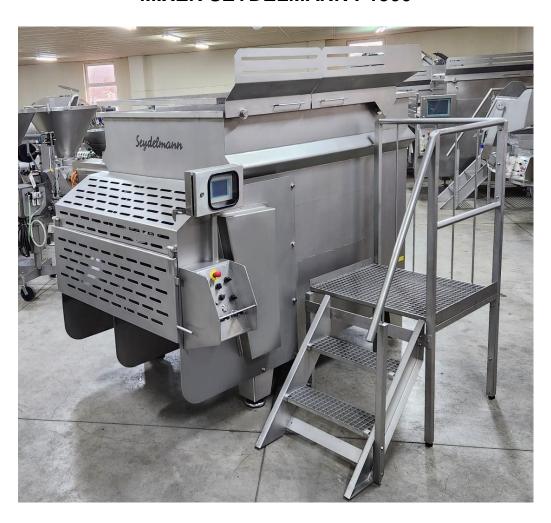

## **MIXER SEYDELMANN P1500**

Hopper volume: 1 800 liters Mixing capacity: approx. 1000 kg

2 separate reduction gears with electrical motors Loading platform with steps made of stainless steel column loading device for standard bins 200 liters – option two mixing shafts with ribbons, parallel