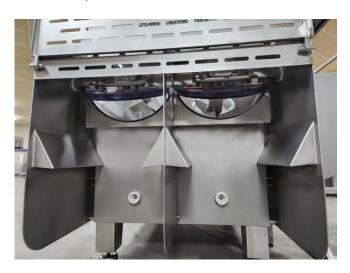

2 exhaust openings of the funnel, hydraulic

| Dimensions in cm |     |     |     |    |    |     |     |                |
|------------------|-----|-----|-----|----|----|-----|-----|----------------|
| L1               | L3  | L5  | L6  | h1 | h2 | h3  | h4  | Min.door width |
| 145              | 265 | 250 | 360 | 75 | 80 | 205 | 305 | 150            |