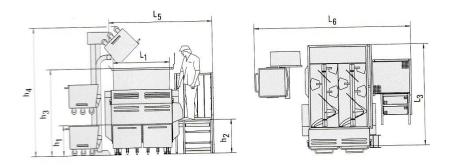

2 exhaust openings of the funnel, hydraulic

| Dimensions in cm |     |     |     |    |    |     |     |                |
|------------------|-----|-----|-----|----|----|-----|-----|----------------|
| L1               | L3  | L5  | L6  | h1 | h2 | h3  | h4  | Min.door width |
| 145              | 265 | 250 | 360 | 75 | 80 | 205 | 305 | 150            |