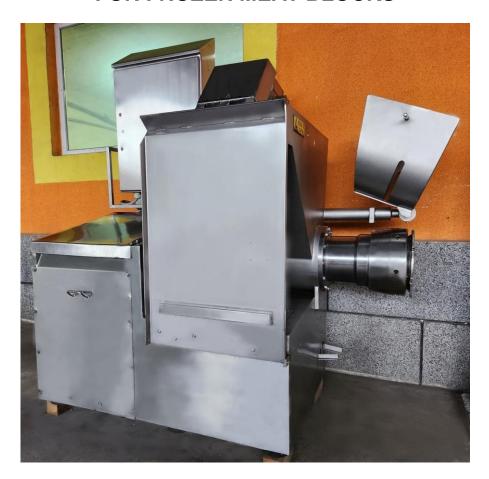

## AUTOMATIC GRINDER SEYDELMANN GW 300 FOR FROZEN MEAT BLOCKS

300 mm hole plate diameter Almost completely made of solid stainless steel For frozen meat blocks till maximum 900 x 500 x 150 mm

1-speed working worm, 3-phase motor IP 23, completely closed,

## Hopper capacity approx. 460 litres Hydraulic pressing device

Hydraulic worm ejector, manually operated
Thermal overload switch-off
Worm, worm housing and closing nut completely
stainless
Protection device at the outlet, electrically
interlocked
Worm cradle of stainless steel for easier fixing and
removing of the heavy working worm

## Machine dimensions in cm:

 Width:
 145,0

 Depth:
 280,0

 Height:
 280,0

 Installed power:
 105,0 kW

Voltage: 400 V, 50 Hz, 180 A