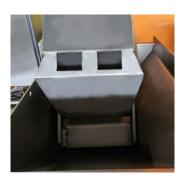

## Hopper capacity approx. 460 litres Hydraulic pressing device

Hydraulic worm ejector, manually operated
Thermal overload switch-off
Worm, worm housing and closing nut completely
stainless
Protection device at the outlet, electrically
interlocked
Worm cradle of stainless steel for easier fixing and
removing of the heavy working worm