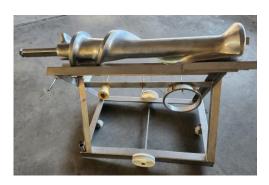

## Hopper capacity approx. 460 litres Hydraulic pressing device

Hydraulic worm ejector, manually operated
Thermal overload switch-off
Worm, worm housing and closing nut completely
stainless
Protection device at the outlet, electrically
interlocked
Worm cradle of stainless steel for easier fixing and
removing of the heavy working worm