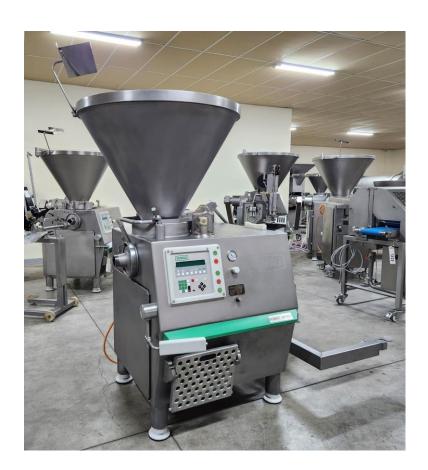

## **VEMAG HP10 C**

Continuous vacuum filler for straight filling and portioning

- Machine features:
  - All-in-one 250 I hopper with counter arm and reinforced scraper, tipping aid and hopper lock
  - Hopper inlet 100 mm diameter
  - Integrated vacuum pump 20 m<sup>3</sup>
  - Double screw
  - Standard double screw housing

Control: PC

program memory for 99 filling programs,

Portion weight: from 5 up to 60 000 g

VEMAG DuoDrive with separate drive for double screw and feed:

double screw drive

## Machine dimensions in cm:

Width: 134,0

Length: 220,0

Height: 200,0

Power: 9,5 kW

Voltage: 380 V, 50 Hz

Weight: 1300 kg

**VEMAG** lifting and tipping device for HPC with 250 I hopper