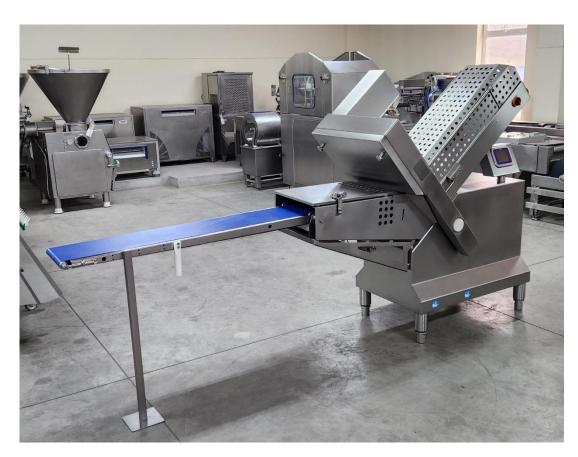

## Computerslicer CCS 302 UB

Slicer for slicing meat, sausage and cheese products to slices with adjustable thickness of 0.5 to 50 mm. Universal conveyor for transporting sliced portions. Machine control system with user-friendly interface. Machine made completely of solid stainless steel. Maximal cutting performance 400 slices/minutes. Carrier unit for product length up to 800 mm,

- including 1 Weber circular knife
- including 1 slicing bar horizontal, straight
- with gripper.
- -Slicing throat width: 250 millimeters -Slicing throat height: 135 millimeters

### Weber circular knife

Angle, cutting edge 22°
Without teeth
Solid stainless steel, not coated.
Diameter 460 mm

Transport conveyor for transporting sliced portions. The transport conveyor is attached to the Slicer on the infeed side and is supported by the floor or by a packaging machine on the discharge side. The conveyor belt can be easily removed from the belt frame for cleaning. The transport speed is controlled by the Slicer.

Length of the transport conveyor, including spanner, 2.500 mm.

- overall dimensions 3700x810x2050 mm;
- power 7 kW;
- power supply 400 V, 50 Hz;
- pressure 6 bar;
- weight approx. 1150 kg.

Knife sharpener for Weber circular knives KSG 470 Electrically driven sharpener for sharpening Weber circular knives with a diameter of 430 mm up to 470 mm. Including automatically switch off at the end of the selected sharpening cycles. Knife sharpener in stainless steel construction.