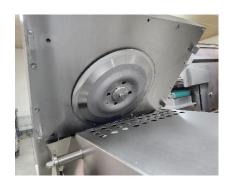

### Knife head

Circular knifehead SK 144 Speed max 600 min<sup>1</sup>

### Weber circular knife

Angle, cutting edge 22°
Without teeth
Solid stainless steel, not coated.
Diameter 460 mm

Transport conveyor for transporting sliced portions. The transport conveyor is attached to the Slicer on the infeed side and is supported by the floor or by a packaging machine on the discharge side. The conveyor belt can be easily removed from the belt frame for cleaning. The transport speed is controlled by the Slicer.