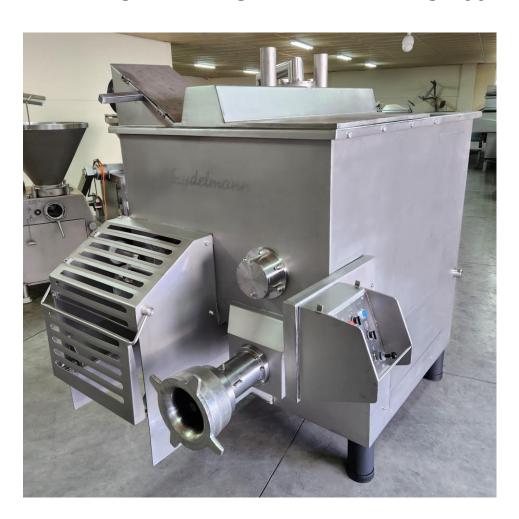

## **MIXER-GRINDER SEYDELMANN PU 200**

200 mm hole plate diameter Almost completely made of solid stainless steel 2-speed working worm, motor approx. 25/37 kW

Hopper capacity approx. 1.800 litres
Mixing capacity approx. 1000 kg (depending on product)

2 separate mixing axles, independently switchable - reverse and forward, slow and fast working

2 gear motors (2-speed), each 6,5/8,0 kW 1 hopper outlet on the left hand side, unloading flap pneumatically operate

Worm housing on the left hand side Worm, Worm housing and closing nut completely stainless 4 rubber feet for outlet height for standard trolleys BW 200