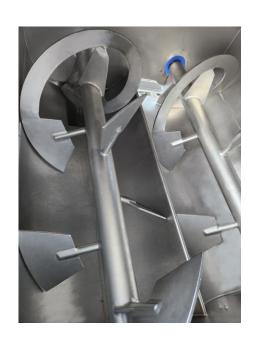

2 separate mixing axles, independently switchable - reverse and forward, slow and fast working

2 gear motors (2-speed), each 6,5/8,0 kW 1 hopper outlet on the left hand side, unloading flap pneumatically operate