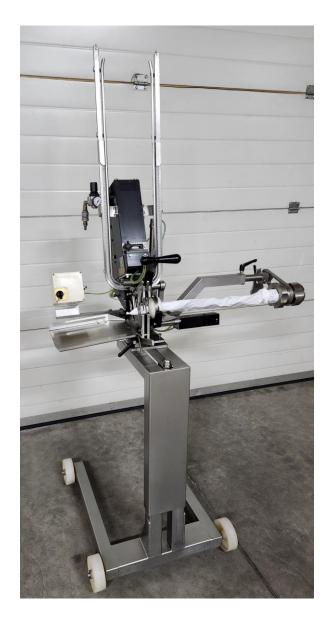

## Polyclip PDC 600 Semi-Automatic Double-Clipper

The professional clipper

■ Wide range of applications for calibres up to

## 90 mm

■ For all plastic, fibrous and collagen casings

The semi-automatic double-clipper is suitable for all sizes of operations – for small or industrial-scale production runs. The PDC 600 closes fibrous, or collagen casing in diameters up to 60 mm, plastic casing up to 90 mm. Using the PDC means that all products – single portions or chains, long sausages, half rings and rings – can be produced efficiently.

## **Technical data**

Diameter of casing brake and stuffing tube 24,0 mm Width 1,000 – 1,100 mm

Depth 680 mm

Height 1,795 – 2,005 mm

Weight 118 kg

Compressed air 4 – 6 bar / 0,4 – 0,6 MPa

Air consumption 4 bar 6.5 NL/cycle