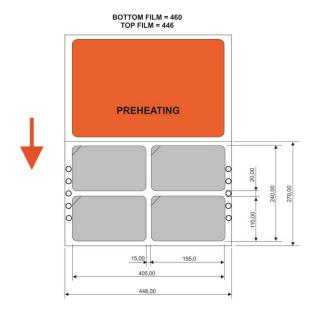

#### Vario 2

2 bands, 1 row = 2 packings/tact
For flexible film and rigid films
With pad for forming and sticking sections
Dimensions of packing:

Format dimensions: L x B = 240, 0 x 195, 0 mm Outside dimensions: L x B = 255, 0 x 210, 0 mm

Depth of drawing: max. 110 mm.