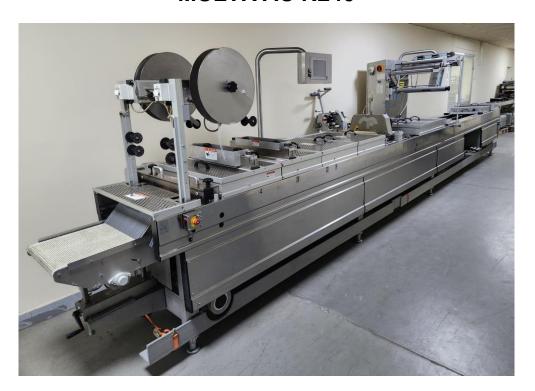

# QUOTATION Deep-drawing vacuum-packing machine MULTIVAC R240

## **Machine**

Length: 8700мм Width: 1350мм Height: 2050мм

- 2 x 4 – point lifting system

- Transport chain made of stainless steel

Forming and vacuum systems

- Preliminary heating of the bottom film

- safety circuit-breakers for water and compressed air