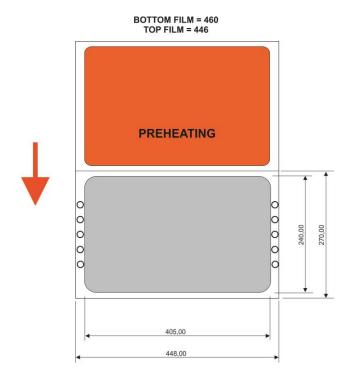

#### 1. Specification

Format: 2x2; 2x1; 1x1 Length of drawing: 260 mm Depth of drawing: max. 120 mm Packing: flexible and rigid films Bottom film: 460 mm (+1/-0 mm) Top film: 446 mm (+1/-0 mm) Productivity: 6 -8 Tacts

# Vario 3

1 band, 1 row = 1 packings/tact
Appropriate for flexible film
With pad for forming and sticking sections
Dimensions of packing:

Format dimensions: L x B = 405, 0 x 240, 0 mm Outside dimensions: L x B = 420, 0 x 255, 0 mm

Depth of drawing: max. 120 mm.