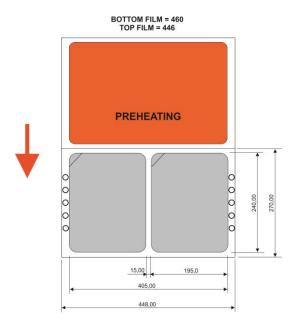

#### Vario 1

2 bands, 2 row = 4 packings/tact
For flexible film and rigid films
With pad for forming and sticking sections
Dimensions of packing:

Format dimensions: L x B = 195, 0 x 110,0 mm Outside dimensions: L x B = 210, 0 x 127,0 mm

Depth of drawing: max. 80 mm.