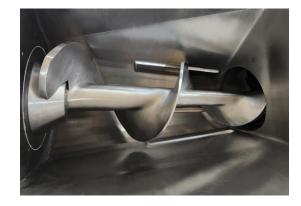

## QUOTATION AUTOMATIC ANGLE GRINDER SEYDELMANN AE 130 B

<u>Completely made of special stainless steel</u> Speeds: 2 of the working worm and 3 of the feeding worm - independent

- Holeplate diameter: 130 mm
- 400 V, 50 Hz
- 3-phases motor IP 23, approx. 18 Kw
- Integrated control board
- Hopper capacity approx. 300 liters
- Coned feeding worm made of special stainless steel, perpendicular to the working worm
- worm corpuses made of stainless steel

\_

- Cutting set consisting of: 2 knives, 1 kidney plate, plates with hole diametrs 4 and 13 mm
- integrated lifting device, for standard meat bins 200 l, left side

Machine dimensions in cm:

Width: 233, 0 Depth: 155, 0 Height: 170, 0