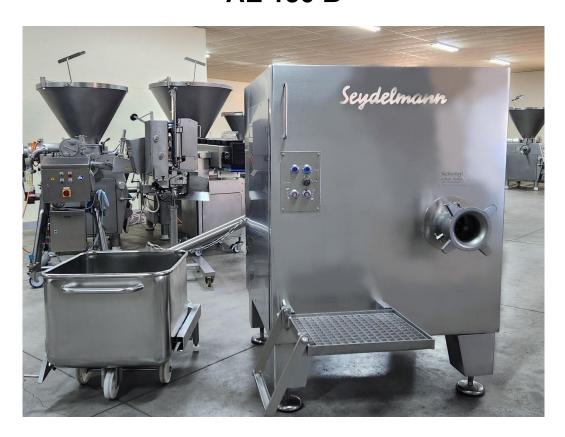

## QUOTATION AUTOMATIC ANGLE GRINDER SEYDELMANN AE 130 B

<u>Completely made of special stainless steel</u> Speeds: 2 of the working worm and 3 of the feeding worm - independent

- Holeplate diameter: 130 mm
- 400 V, 50 Hz
- 3-phases motor IP 23, approx. 18 Kw
- Integrated control board
- Hopper capacity approx. 300 liters
- Coned feeding worm made of special stainless steel, perpendicular to the working worm
- worm corpuses made of stainless steel

\_

- Cutting set consisting of: 2 knives, 1 kidney plate, plates with hole diametrs 4 and 13 mm
- integrated lifting device, for standard meat bins 200 l, left side

Machine dimensions in cm:

Width: 233, 0 Depth: 155, 0 Height: 170, 0

Installed power: 22,0 kW, 44A

Voltage: 400 V, 50 Hz Machine weight: 1100 kg