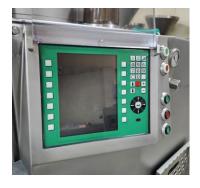

## **VEMAG HP 20 E**

- Continuous vacuum filler for straight filling and portioning
- Machine features:
- All-in-one 350 I hopper with counter arm and reinforced scraper, tipping aid and hopper lock
- -Integrated vacuum pump with a suction capacity of 16 cbm/h
- Standard double screw
- Standard double screw housing
- Filling horn holder
- Integrated CAN-bus control:

graphical display of all settings, functions and fault information on TFT colour screen

program memory for 99 filling programs,

portioning weights can be set from 1 to 99,999 grammes,

portioning speed > 700 portions/minute, depending on weight,