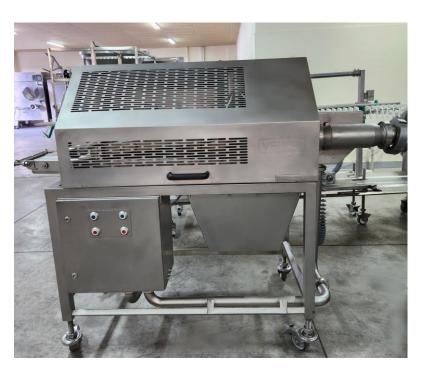

## **VEMAG FORMING MACHINE FM 250**

Forming machine type FM 250

- for Robot 500 OR all HP variants
- To produce formed gourmet products such as rissoles, burgers, balls or nuggets of food and the like
- In conjunction with/without VEMAG grinder type 980/982
- Equipment:
- Nozzle
- Double sickle blade, AC servo-operated, for dividing portions in the forming nozzle
- Height and speed adjustment for the bottom conveyor belt
- Height adjustment of the top flattening belt for adjusting product thickness
- Conveyor belts easy to remove with quick-release catch, making them easy to clean
- Machine frame totally stainless steel
- Nominal output, total: 2.5 KW