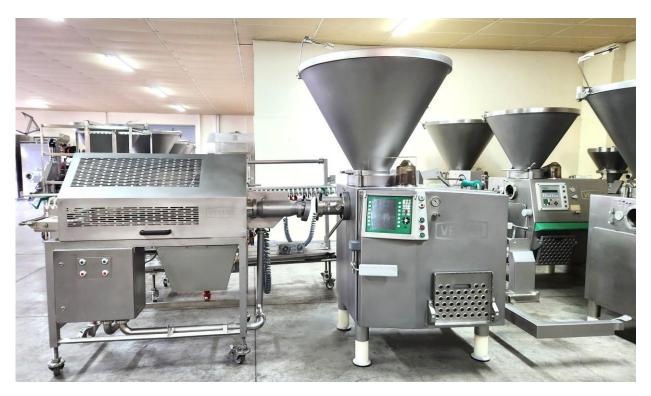

## **VEMAG HP 20 E**

- Continuous vacuum filler for straight filling and portioning
- Machine features:
- All-in-one 350 I hopper with counter arm and reinforced scraper, tipping aid and hopper lock
- -Integrated vacuum pump with a suction capacity of 16 cbm/h
- Standard double screw
- Standard double screw housing
- Filling horn holder
- Integrated CAN-bus control:

- VEMAG DuoDrive with separate drive for double screw and feed: double screw drive with 13.1 kW AC servo infeed scroll drive with 4 kW AC motor with frequency inverter
- Infinitely controllable filling rate up to 6,300 kg/h (based on a double screw with a 66 mm pitch)
- Socket for external supplementary equipment

- Whole machine frame in stainless steel with fold-out step
- Nominal output, total: 20 KW

VEMAG lifting and tipping device for HPE with 250 I hopper

- To fit standard trolley, 200 I capacity