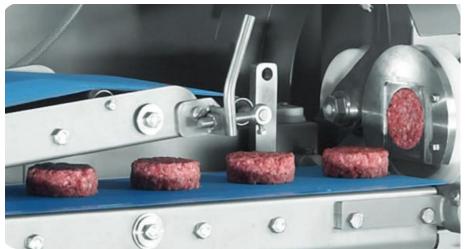

## **VEMAG FORMING MACHINE FM 250**

Forming machine type FM 250

- for Robot 500 OR all HP variants
- To produce formed gourmet products such as rissoles, burgers, balls or nuggets of food and the like
- In conjunction with/without VEMAG grinder type 980/982
- Equipment:
- Nozzle
- Double sickle blade, AC servo-operated, for dividing portions in the forming nozzle
- Height and speed adjustment for the bottom conveyor belt
- Height adjustment of the top flattening belt for adjusting product thickness
- Conveyor belts easy to remove with quick-release catch, making them easy to clean
- Machine frame totally stainless steel
- Nominal output, total: 2.5 KW