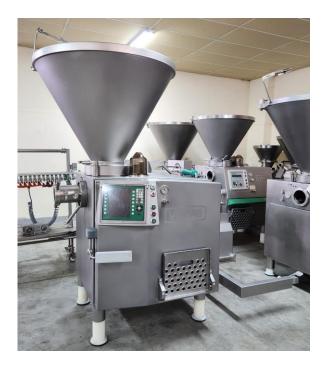

## **VEMAG HP 20 E**

- Continuous vacuum filler for straight filling and portioning
- Machine features:
- All-in-one 350 I hopper with counter arm and reinforced scraper, tipping aid and hopper lock
- -Integrated vacuum pump with a suction capacity of 16 cbm/h
- Standard double screw
- Standard double screw housing
- Filling horn holder
- Integrated CAN-bus control:

- VEMAG DuoDrive with separate drive for double screw and feed: double screw drive with 13.1 kW AC servo infeed scroll drive with 4 kW AC motor with frequency inverter
- Infinitely controllable filling rate up to 6,300 kg/h (based on a double screw with a 66 mm pitch)
- Socket for external supplementary equipment

- Whole machine frame in stainless steel with fold-out step
- Nominal output, total: 20 KW

VEMAG lifting and tipping device for HPE with 250 I hopper

- To fit standard trolley, 200 I capacity