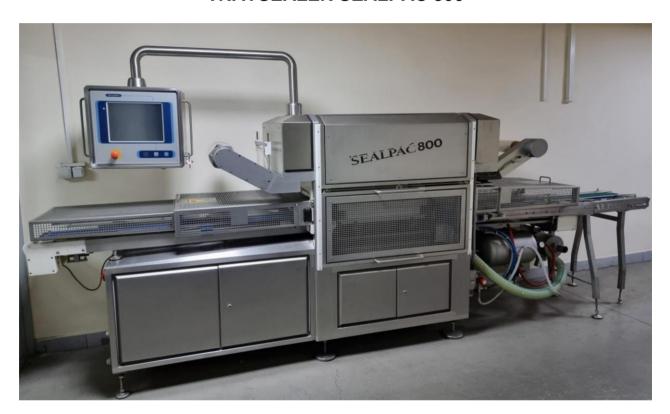

### **TRAYSEALER SEALPAC 800**

- Very compact construction
- High flexibility in terms of service and cleaning:
  - \* Machine can be operated from all sides
  - \* Fast and easy cleaning of the tool
  - \* Short time for retrofitting

#### **Technical specifications SEALPAC 800**

Type: 800

Capacity: up to max. 10-12 cycles /min.

Number of trays per cycle: 4

Connection : 3X400/230V+N+E – Max. 10,0 KW

Air consumption : 8 Bar - 650 L/min

Vacuum pump : not included;