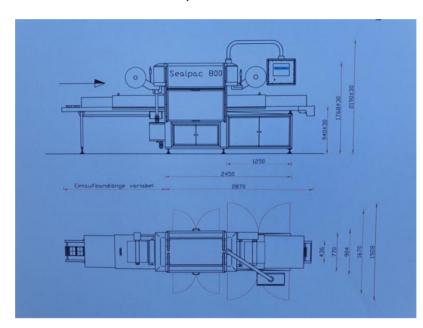

### Machine dimensions:

Length - L= 4 800 mm Width - B= 950 mm Height- H= 2100 mm