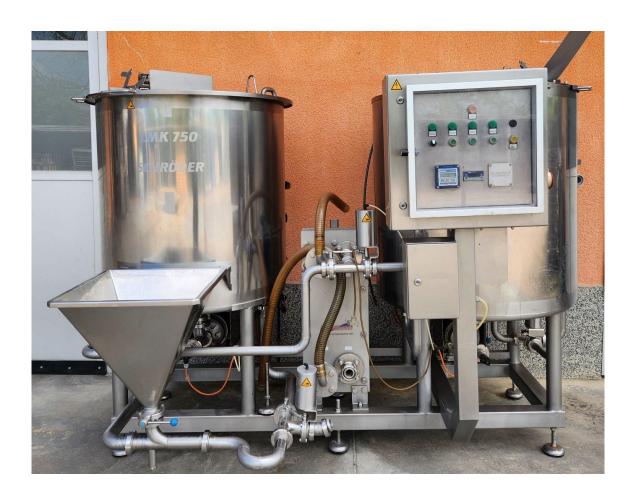

## BRINE MIXER WITH COOLING SISTEM SCHRODER LMK 750-2

The LMK 750-2 mixer is used for the precise mixing of solid and liquid components. The operations are automatically controlled up to the completely mixed brine.

Dual brine preparation system is designed for preparation with lots of dry ingredients. The system allows for quick and effective achievement pf homogenous brine used in food processing.

Two tanks (preparing and storing tanks) two highly efficient pumps, a analog control system and cooling system - all of this enables to carry out further injection and massaging

processes effectively.

This directly affects the quality improvement of the final product.

Brine mixing installation with 2 mixing tanks volume x 750 I

Electrical connection: 380 – 440 V, 3P/NPE, 50 Hz 4,0 kW