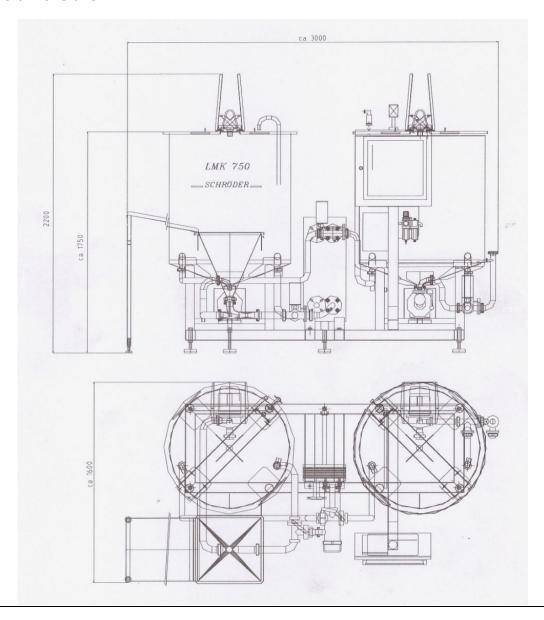

K 750-2 mixer is used for the precise mixing of solid and liquid components. The operations are automatically controlled up to the completely mixed brine.

Dual brine preparation system is designed for preparation with lots of dry ingredients. The system allows for quick and effective achievement pf homogenous brine used in food processing.

Two tanks (preparing and storing tanks) two highly efficient pumps, a analog control system and cooling system - all of this enables to carry out further injection and massaging

processes effectively.

This directly affects the quality improvement of the final product.

Brine mixing installation with 2 mixing tanks volume x 750 I

Electrical connection: 380 – 440 V, 3P/NPE, 50 Hz 4,0 kW

Water connection: Hose connection Ø 40 mm

Machine dimensions: