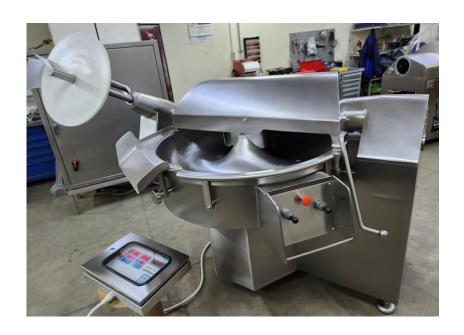

## QUOTATION SEYDELMANN CUTTER K 120 AC-8

6 stepless adjustable knife speeds
2 separate bowl speeds
2 mixing speeds
Completely made of special stainless steel
The weighty solid corpus made of stainless steel completely muffles the noise.

- 120 liters bowl volume made of stainless steel
- Separate Panel box of stainless steel with built-in main switch
- Command cable and cable for the motor between the machine and switching board
- Preliminary adjustable revolutions of the knives are set by the machine through contactbreaker

Dimensions in cm:

Width: 210, 0 Depth: 135, 0

Height: 210, 0 (open cover)

6 pcs cutting knives

Total installed power: 84 kW