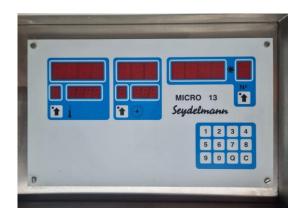

1 pc. "Micro 13", microprocessor controlled figure indication in stainless steel box

1 pc. Electrical pusher of the product

1 pc. 2 speeds-motor of the bowl

1 pc. 3-phase main motor, IP 23 S, 80 kW power