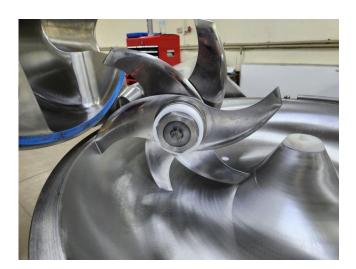

Dimensions in cm:

Width: 210, 0 Depth: 135, 0

Height: 210, 0 (open cover)

6 pcs cutting knives

Total installed power: 84 kW