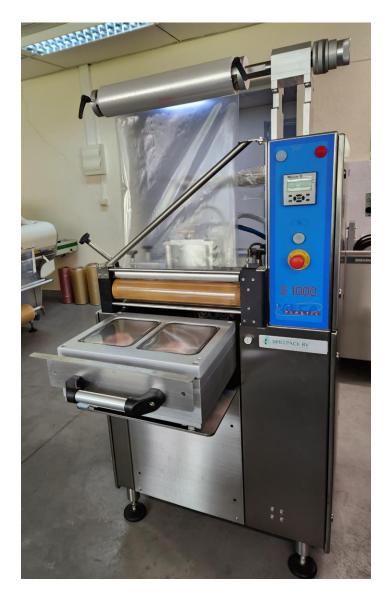

## SEMI-AUTOMATIC MACHINE FOR PACKING IN TRAYS TRAYSEALER MECA 1000

Semi-automatic traysealer Including Vacuum/gas system Build-in vacuum pump Productivity: 3-5 tatcs

## Format tool vacuum/gas

Product: meat and sausages

Trays: 227 x 178 x 100 mm max. depths

Forms: 2

Tray material: PP

Variable dimensions: +/-1 mm

Folie: multi-material

Incl. vacuum/gas system
Cutting outside of the tray outline
Sticking plates with special facing
Separate hanging of each plate
Water-cooling

## Vacuum pump SOGEVAC SV 65B

 $(pump - for oxygen O_2 < 21\%)$ 

Connection: 3X400/230V+N+E - Max.5,0 KW

Dimensions of the machine in cm:

Width: 90,0 Length: 150,0 Height: 175,0