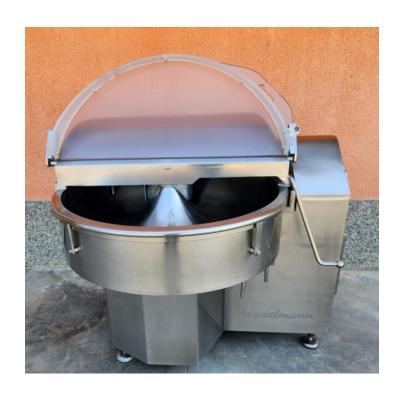

## QUOTATION SEYDELMANN CUTTER K 120 ULTRA

2 knife speeds2 bowl speeds2 mixing speeds

Completely made of special stainless steel

The weighty solid corpus made of stainless steel completely muffles the noise.

- 120 liters bowl volume made of stainless steel
- Separate Panel box of stainless steel with built-in main switch

1 pce. control panel "DGA 33"

## 1 pce 2 speeds-motor of the bowl

1 pce 3-phase ,2 speeds-main motor, IP 55, 30/45 kW power,

Dimensions in cm: Width: 160,0 Depth: 140,0:

Height: 211,0 (open cover)

3 pcs cutting knives

Total installed power: approx. 48,0 kW