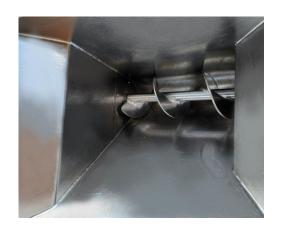

Coned feeding worm made of special stainless steel, perpendicular to the working worm worm corpuses made of stainless steel

Cutting set consisting of: 2 knives, 1 kidney plate, plates with hole diametrs 4 and 13 mm Machine dimensions in cm: