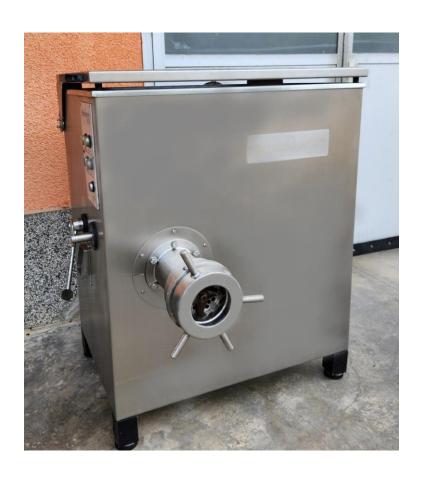

## **AUTOMATIC ANGLE GRINDER ALEXANDERWERK WSL 130 II**

Completely made of special stainless steel Speeds: 2 of the working worm and 2 of the feeding worm

Holeplate diameter: 130 mm

400 V, 3 фази, 50 Hz 3-phases motor IP 23 Integrated control board

Coned feeding worm made of special stainless steel, perpendicular to the working worm worm corpuses made of stainless steel

Cutting set consisting of: 2 knives, 1 kidney plate, plates with hole diametrs 4 and 13 mm Machine dimensions in cm:

Width: 110,0

Depth: 100,0 (120,0) Height: 125,0 (180,0) Installed power: 14,0 kW Voltage: 380 V, 50 Hz