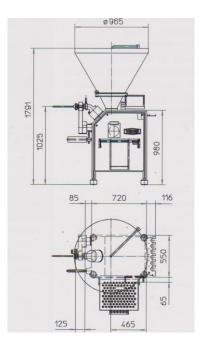

- Socket for external supplementary equipment
- Connected load, total: 4.9 KW
  - Machine dimensions in mm: