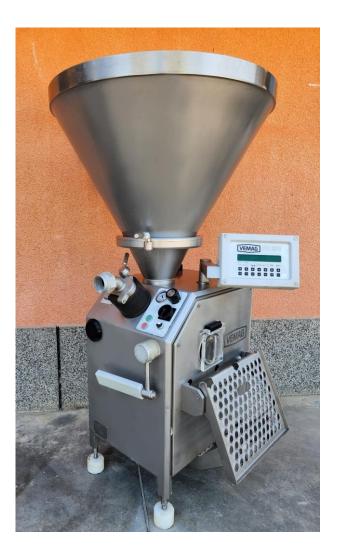

## VEMAG ROBOT 500 FILLING MACHINE

**VEMAG ROBOT 500** type 128/230 - Continuous vacuum filler for straight filling and portioning

- Evacuating the material for filling using integrated vacuum pump
- Machine features:
- Filing hopper, 230 I capacity, with step, removable infeed scroll, spade stopper
- Integrated vacuum pump with a suction capacity of 16 cbm/h
- Standard double screw
- Integrated double screw housing
- Integrated portiomat:

portioning range 5 - 10 000 grammes,

- portioning speed > 450 portions/minute, depending on weight,
- Double screw speed range 20-260 rpm

- Infinitely controllable filling rate up to max. 2,500 kg/h, depending on type of double screw

- Socket for external supplementary equipment
- Connected load, total: 4.9 KW
  - Machine dimensions in mm: