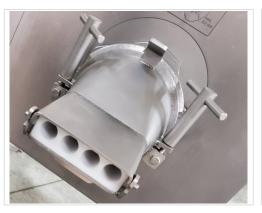

## MINCE MEAT AND CEVAPCICI LINE KOLBE MWE 52, KOLBE PM 150

Mixing grinder KOLBE MWE 52

Completely made of special stainless steel

Holeplate diameter: 130 mm Hopper capacity: about 120 L Solid screw, stainless steel Mixing shaft with blades Machine dimensions in mm: