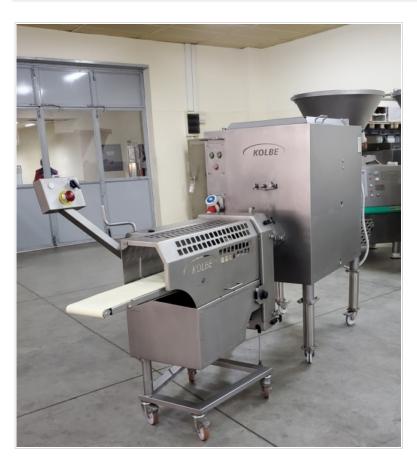

## MINCE MEAT AND CEVAPCICI LINE KOLBE MWE 52, KOLBE PM 150

Mixing grinder KOLBE MWE 52

Completely made of special stainless steel

Holeplate diameter: 130 mm Hopper capacity: about 120 L Solid screw, stainless steel Mixing shaft with blades Machine dimensions in mm:

Width: 800 Depth: 1 650 Height: 1 530

Installed Power: 8,6 kW Voltage: 400 V, 50 Hz

Minced meat portioning device KOLBE PM 150

Connection height 700-900 mm, adjustable

Voltage: 400 V, 50 Hz

Product passage, max. 75 x 150 mm

Belt dimensions

 $\begin{array}{l} BxLxD\ 200x2435x1,0\ mm\\ Cutting\ speed\ 0.40\ m\,/\ s.\\ Portion\ length\ 60-280\ mm.\\ Knife\ stroke\ 80\ mm \end{array}$ 

Machine dimensions in mm

Width: 616 Depth: 1 407 Height: 1 185 – 1385

Installed Power: 0,25 kW, 0,87 A