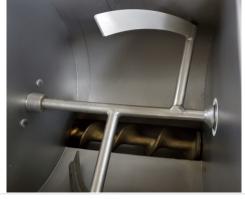

## MINCE MEAT AND CEVAPCICI LINE KOLBE MWE 52, KOLBE PM 150

Mixing grinder KOLBE MWE 52

Completely made of special stainless steel

Holeplate diameter: 130 mm Hopper capacity: about 120 L Solid screw, stainless steel Mixing shaft with blades Machine dimensions in mm: