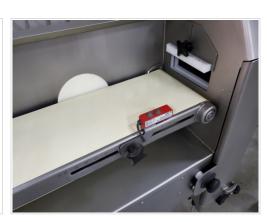

Width: 800 Depth: 1 650 Height: 1 530

Installed Power: 8,6 kW Voltage: 400 V, 50 Hz

Minced meat portioning device KOLBE PM 150

Connection height 700-900 mm, adjustable

Voltage: 400 V, 50 Hz

Product passage, max. 75 x 150 mm

Belt dimensions

 $\begin{array}{l} BxLxD\ 200x2435x1,0\ mm\\ Cutting\ speed\ 0.40\ m\,/\ s.\\ Portion\ length\ 60-280\ mm.\\ Knife\ stroke\ 80\ mm \end{array}$ 

Machine dimensions in mm

Width: 616 Depth: 1 407 Height: 1 185 – 1385