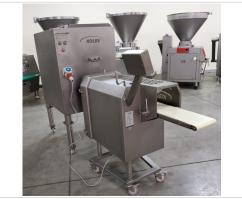

## MINCE MEAT AND CEVAPCICI LINE KOLBE MWE 52, KOLBE PM 150

Mixing grinder KOLBE MWE 52

Completely made of special stainless steel

Holeplate diameter: 130 mm Hopper capacity: about 120 L Solid screw, stainless steel Mixing shaft with blades Machine dimensions in mm:

Width: 800 Depth: 1 650 Height: 1 530

Installed Power: 8,6 kW Voltage: 400 V, 50 Hz

Minced meat portioning device KOLBE PM 150

Connection height 700-900 mm, adjustable

Voltage: 400 V, 50 Hz

Product passage, max. 75 x 150 mm

Belt dimensions

 $\begin{array}{l} BxLxD\ 200x2435x1,0\ mm\\ Cutting\ speed\ 0.40\ m\,/\ s.\\ Portion\ length\ 60-280\ mm.\\ Knife\ stroke\ 80\ mm \end{array}$ 

Machine dimensions in mm

Width: 616 Depth: 1 407 Height: 1 185 – 1385

Installed Power: 0,25 kW, 0,87 A