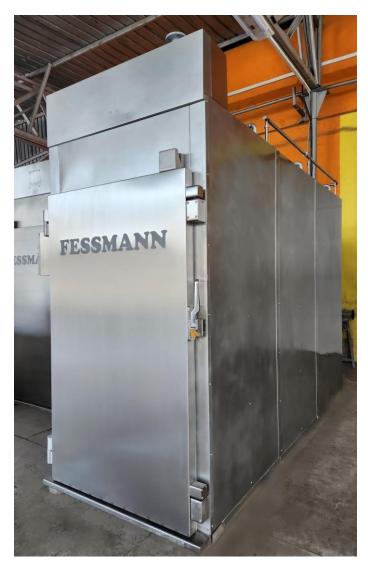

## **FESSMANN COOKING INSTALLATION**

**AUTOVENT 3000** 

AUTOVENT 3000 3 W

Cooking installation for 3 trolleys

Single row system

Capacity for 3 smoke trolleys, batch-type, with following maximum outside dimensions of each trolley: (Width x Length x Height in cm): 104 x 102 x 198 (H) cm;

Maximum length of the stick 100 cm

Control panel: MC 3.1

Hung on wall control panel MC 3.1

Cooking: steam low pressure 0,5 - 1,0 bar , by steam jets and high spraying rate in to the AUTOVENT

Voltage: 230/400 V c N

Frequency: 50 Hz

Front door: left or right locking

Connected load for Low Pressure steam 0,5 Bar; 135 kW; 216 Kg/ h

| Base width:                     | 151 cm |  |
|---------------------------------|--------|--|
| Base depth:                     | 347 cm |  |
| Height corpus:                  | 250 cm |  |
| Min. room height:               | 293 cm |  |
| Recommended room height: 293 cm |        |  |
| Trolley dimensions (HxBxT), cm: |        |  |
| 198x104x102                     |        |  |
| Loading platforms (long model)  |        |  |

2 pcs

Pipes for exhaust air: not included in the value