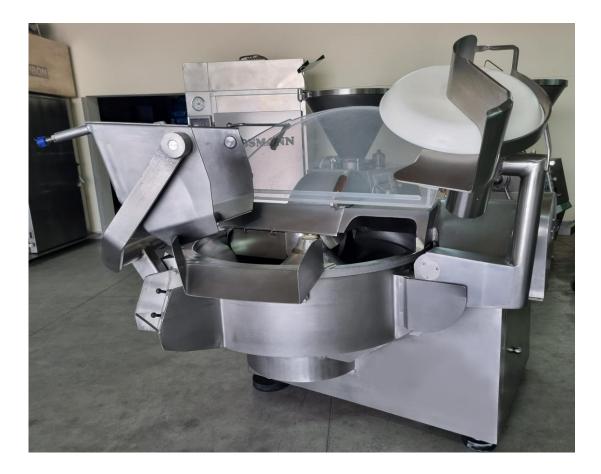

## SEYDELMANN DC - CUTTER K 206 DC

6 steplessly adjustable knife speeds2 separate bowl speeds2 mixing speedsCompletely made of special stainless steel

The weighty solid corpus made of stainless steel completely muffles the noise.

- 200 liters bowl volume made of stainless steel
- Separate Panel box of stainless steel with built-in main switch
- command cabel and cable for the motor between the machine and switching board
- preliminary adjustable revolutions of the knives are set by the machine through contact-breaker

– Hydraulic system:

motor 1,5 kW, pump, valves and one cylinders for each lifting and falling down of the cover and product pusher

Closed bottom side of the corpus with ventilation opening on back side

1 pce. "Micro 11", microprocessor controlled figure indication in stainless steel box

1 pce Electrical pusher of the product , hydraulic

- 1 pce 2 speeds-motor of the bowl
- 1 pce hydraulic loading device for standard meat bins BW 200, DIN 9797-200, without bins
- 1 pce 3-phase main motor, IP 23 S, 140 kW power,

Dimensions in cm:

- Width: 300,0
- Depth: 250,0:
- Height: 200,0 (open cover)

6 pcs cutting knives

Total installed power 150 kW

Machine net weight 2 880 kg