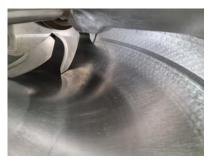

## SEYDELMANN DC - CUTTER K 206 DC

6 steplessly adjustable knife speeds2 separate bowl speeds2 mixing speedsCompletely made of special stainless steel

The weighty solid corpus made of stainless steel completely muffles the noise.