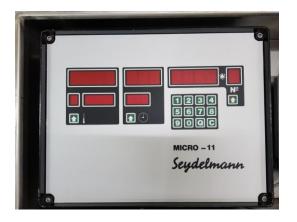

– Hydraulic system:

motor 1,5 kW, pump, valves and one cylinders for each lifting and falling down of the cover and product pusher

Closed bottom side of the corpus with ventilation opening on back side

1 pce. "Micro 11", microprocessor controlled figure indication in stainless steel box