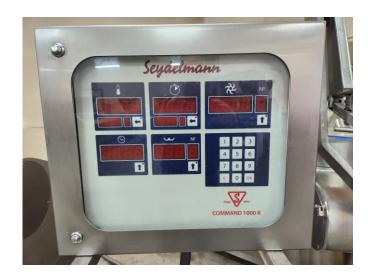

Dimensions in cm:

Width: 210,0

Depth: 135,0

Height: 210,0 (open cover)

6 pcs cutting knives

Total installed power 84 kW