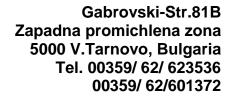

## QUOTATION SEYDELMANN CUTTER K 120 AC-8

6 steplessly adjustable knife speeds

2 separate bowl speeds

2 mixing speeds

Completely made of special stainless steel

The weighty solid corpus made of stainless steel completely muffles the noise.

- 120 liters bowl volume made of stainless steel
- Separate Panel box of stainless steel with built-in main switch
- command cabel and cable for the motor between the machine and switching board
- preliminary adjustable revolutions of the knives are set by the machine through contactbreaker

1 pce. "COMMAND 1000 K", microprocessor controlled figure indication in stainless steel box

1 pce Electrical pusher of the product

1 pce 2 speeds-motor of the bowl

1 pce 3-phase main motor, IP 23 S, 80 kW power,

Dimensions in cm:

Width: 210,0

Depth: 135,0

Height: 210,0 (open cover)

6 pcs cutting knives

Total installed power 84 kW