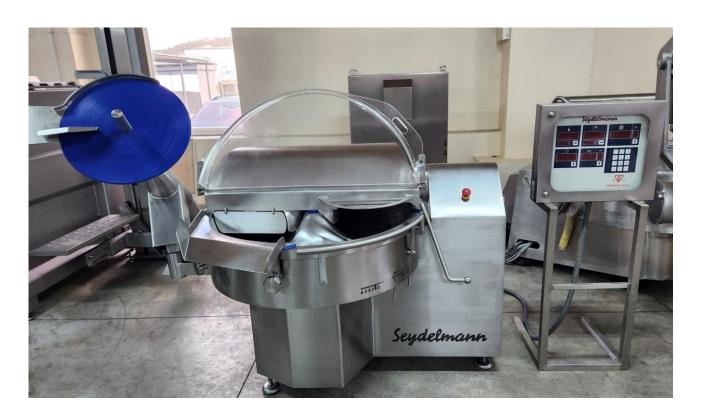

1 pce. "COMMAND 1000 K", microprocessor controlled figure indication in stainless steel box

1 pce Electrical pusher of the product

1 pce 2 speeds-motor of the bowl

1 pce 3-phase main motor, IP 23 S, 80 kW power,