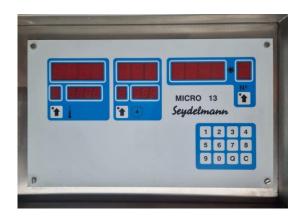

1 pce. "Micro 13", microprocessor controlled figure indication in stainless steel box

1 pce Electrical pusher of the product

1 pce hydraulic loading device for standard meat bins BW 120, without bins

1 pce 2 speeds-motor of the bowl