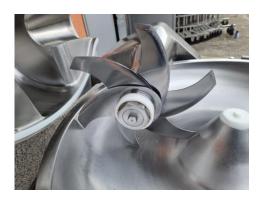

1 pce 3-phase main motor, IP 23 S, 80 kW power,

Dimensions in cm:

Width: 210,0

Depth: 210,0 (250 – open cover)

Height: 190,0 (open cover)

6 pcs cutting knives

Total installed power

86 kW