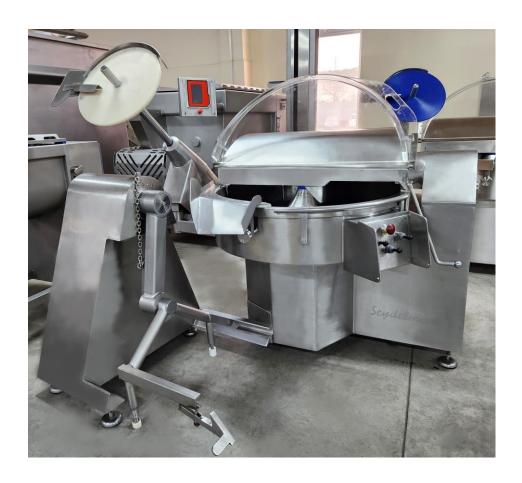

## QUOTATION SEYDELMANN CUTTER K 120 AC-8

6 steplessly adjustable knife speeds

2 separate bowl speeds

2 mixing speeds

Completely made of special stainless steel

The weighty solid corpus made of stainless steel completely muffles the noise.

- 120 liters bowl volume made of stainless steel
- Separate Panel box of stainless steel with built-in main switch
- command cabel and cable for the motor between the machine and switching board

 preliminary adjustable revolutions of the knives are set by the machine through contactbreaker

1 pce. "Micro 13", microprocessor controlled figure indication in stainless steel box

1 pce Electrical pusher of the product

1 pce hydraulic loading device for standard meat bins BW 120, without bins

1 pce 2 speeds-motor of the bowl

1 pce 3-phase main motor, IP 23 S, 80 kW power,

Dimensions in cm:

Width: 210,0

Depth: 210,0 (250 – open cover)

Height: 190,0 (open cover)

6 pcs cutting knives

Total installed power

86 kW